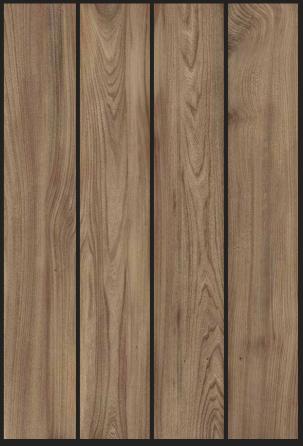

#### INDEX

| Abstract Wood    | Opera Beige     |
|------------------|-----------------|
| Chestnut         | Opera Brown     |
| Columbia Marron  | Opera Wenge     |
| Columbia Rossa   | Quints Blanco   |
| Deck Brown       | Red Wood        |
| Dessert Dune     | Teak Wood Brown |
| Egyptian Beige   | Walnut Cherry   |
| Grunge Wood      | Walnut Natural  |
| Havana Brown     | Walnut Nuovo    |
| Havana Wenge     | Woodland Kohl   |
| Maple Wood Wenge |                 |

## EARTH

# TRUE TO LIFE TRUE TO NATURE

Tradition and future, simplicity and technology. Inspired from wood in a vitrified collection for wall, floors & elevation, perfect for an environmentally friendly ambiance.

#### 200x1200MM