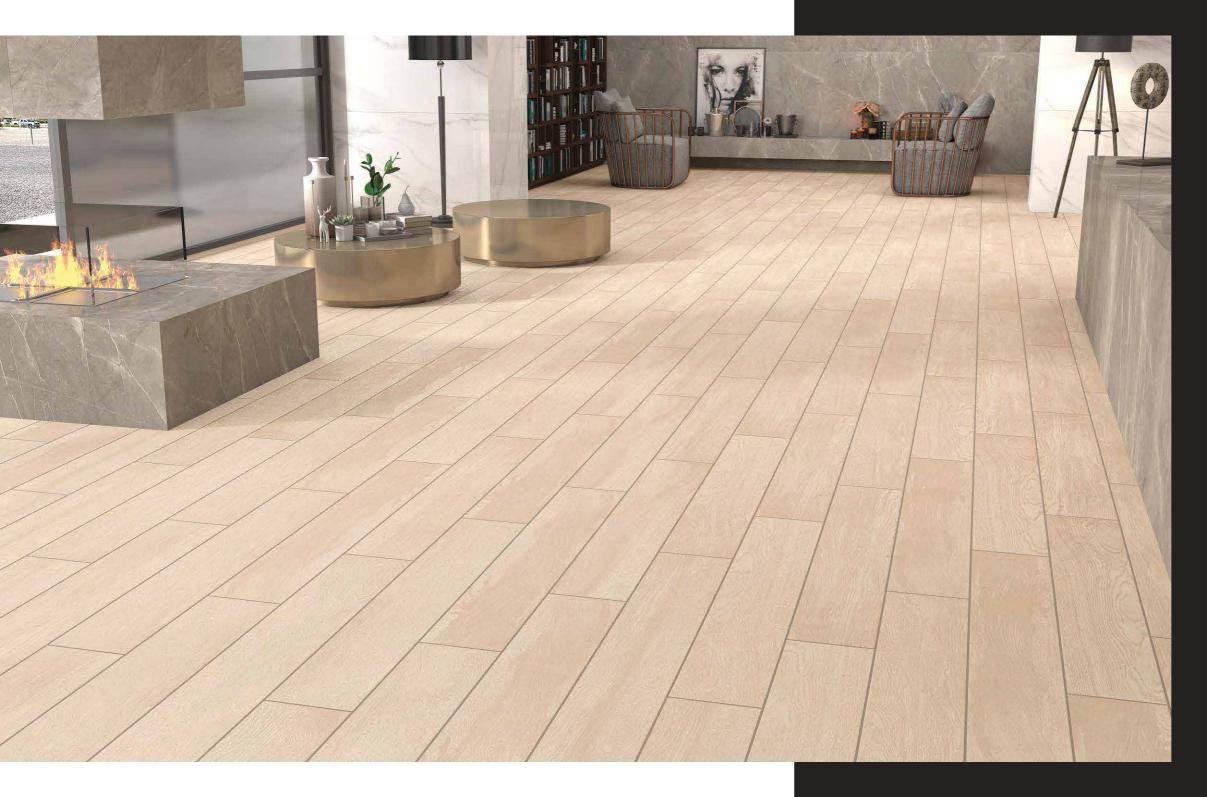

#### INDEX

| Abstract Wood    | Opera Beige     |
|------------------|-----------------|
| Chestnut         | Opera Brown     |
| Columbia Marron  | Opera Wenge     |
| Columbia Rossa   | Quints Blanco   |
| Deck Brown       | Red Wood        |
| Dessert Dune     | Teak Wood Brown |
| Egyptian Beige   | Walnut Cherry   |
| Grunge Wood      | Walnut Natural  |
| Havana Brown     | Walnut Nuovo    |
| Havana Wenge     | Woodland Kohl   |
| Maple Wood Wenge |                 |

# TRUE TO LIFE TRUE TO NATURE

Tradition and future, simplicity and technology. Inspired from wood in a vitrified collection for wall, floors & elevation, perfect for an environmentally friendly ambiance.

#### 200x1200MM