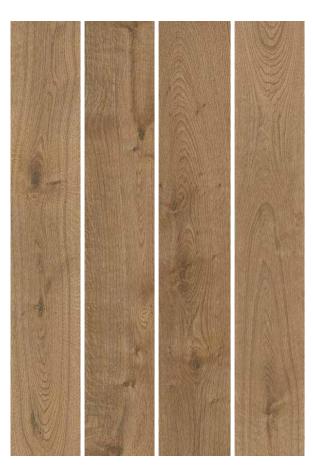

# TRUE TO LIFE TRUE TO NATURE

Tradition and future, simplicity and technology. Inspired from wood in a vitrified collection for wall, floors & elevation, perfect for an environmentally friendly ambiance.

#### **Abstract Wood**

Finish **Matt** 

Random **18** 