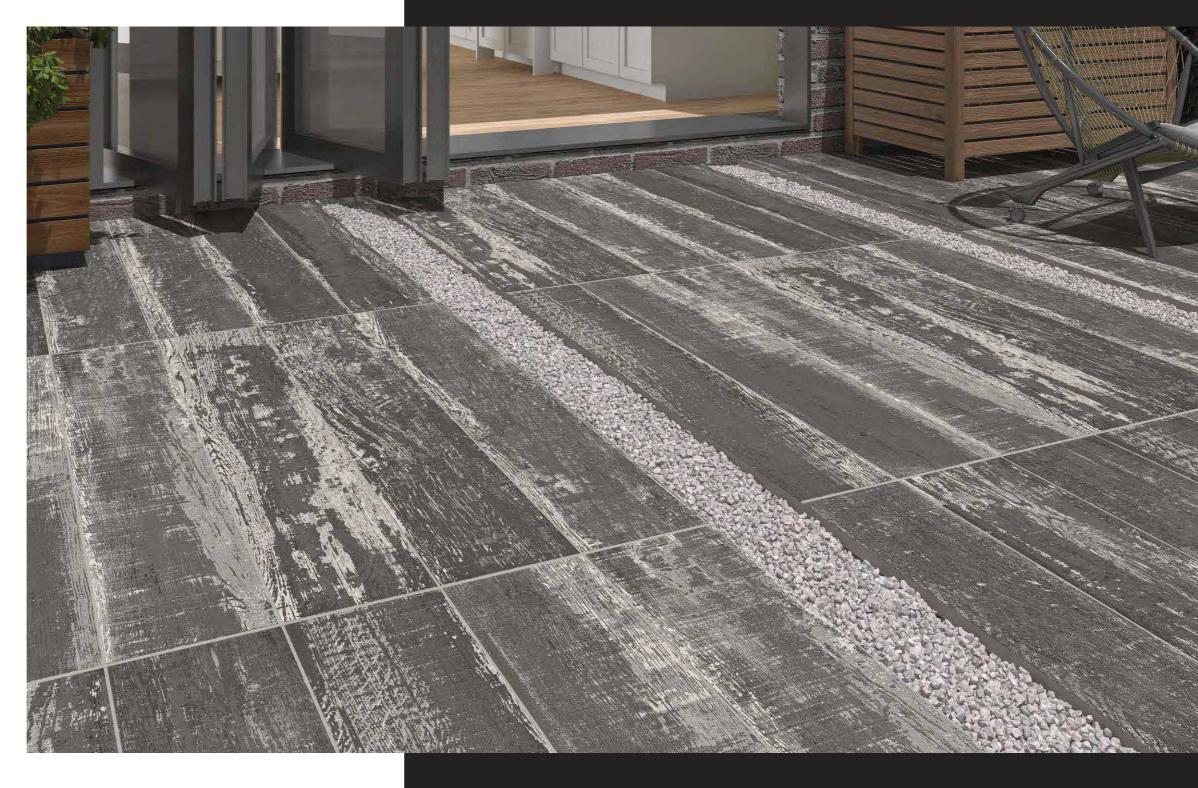

#### INDEX

| Abstract Wood    | Opera Beige     |
|------------------|-----------------|
| Chestnut         | Opera Brown     |
| Columbia Marron  | Opera Wenge     |
| Columbia Rossa   | Quints Blanco   |
| Deck Brown       | Red Wood        |
| Dessert Dune     | Teak Wood Brown |
| Egyptian Beige   | Walnut Cherry   |
| Grunge Wood      | Walnut Natural  |
| Havana Brown     | Walnut Nuovo    |
| Havana Wenge     | Woodland Kohl   |
| Maple Wood Wenge |                 |

#### **Abstract Wood**

Finish **Matt** 

Random **18** 