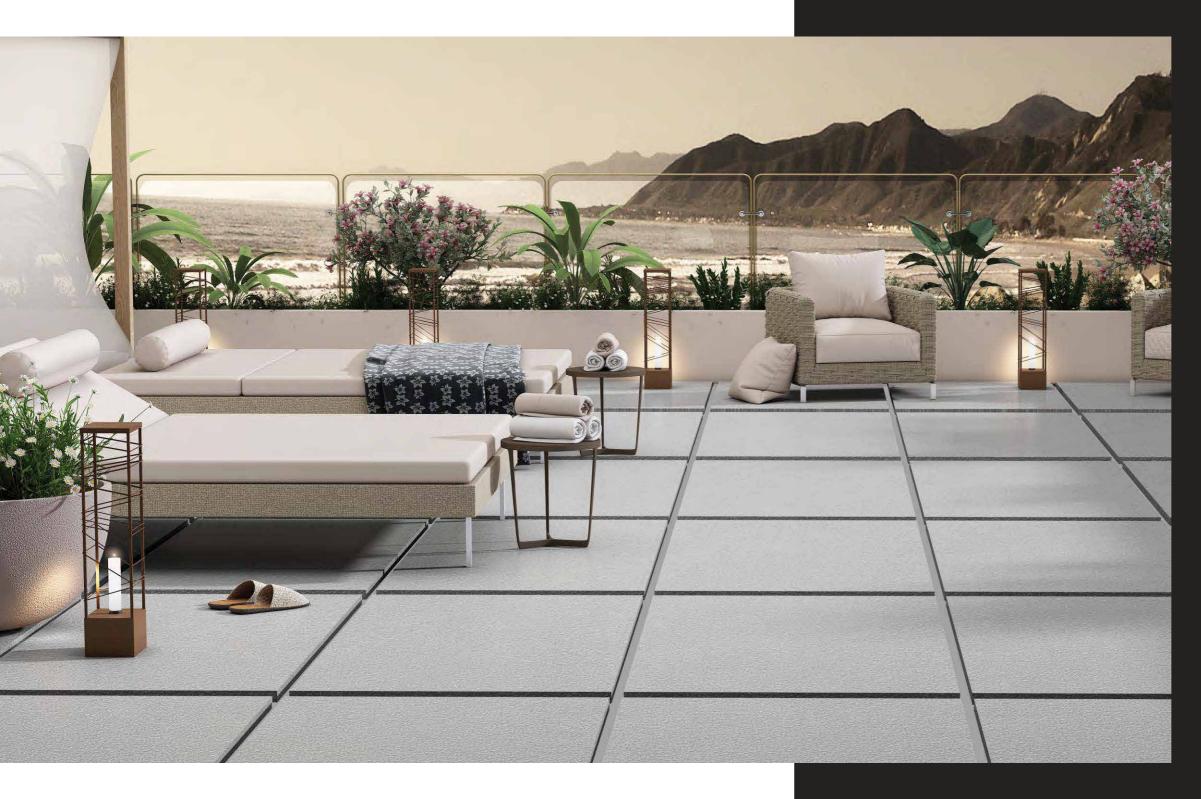

### **EVOLUTION**

# Structured and Natural Surfaces

The beauty of Mediterranean stones dialogues with the exceptional strength of stoneware in the Roccia collection. The perfect combination of graphics and structure, colour and texture in every single piece, enhancing the details, variations in brilliance and tone and the naturalness of the surface

600x600MM

ROCCIA
600x600MMI16MM