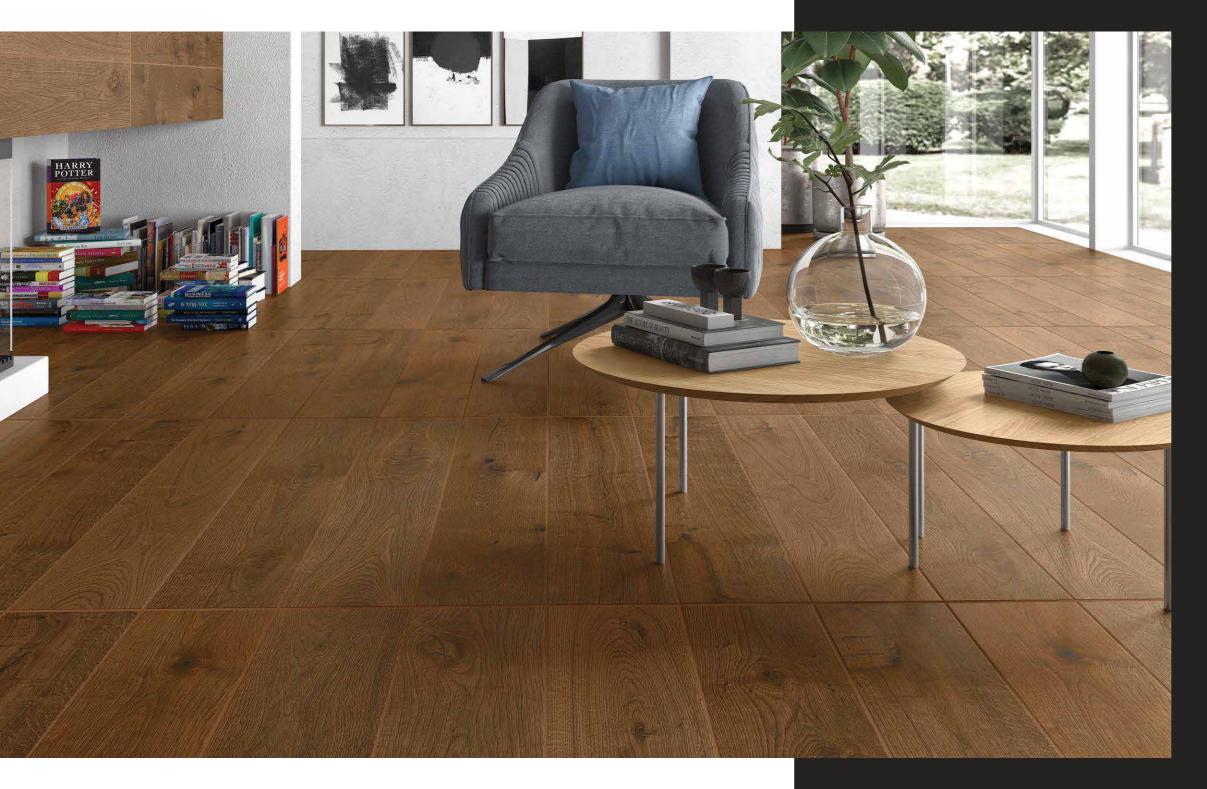

# TRUE TO LIFE TRUE TO NATURE

Tradition and future, simplicity and technology. Inspired from wood in a vitrified collection for wall, floors & elevation, perfect for an environmentally friendly ambiance.

#### 200x1200MM

#### **Abstract Wood**

Finish **Matt** 

Random **18** 