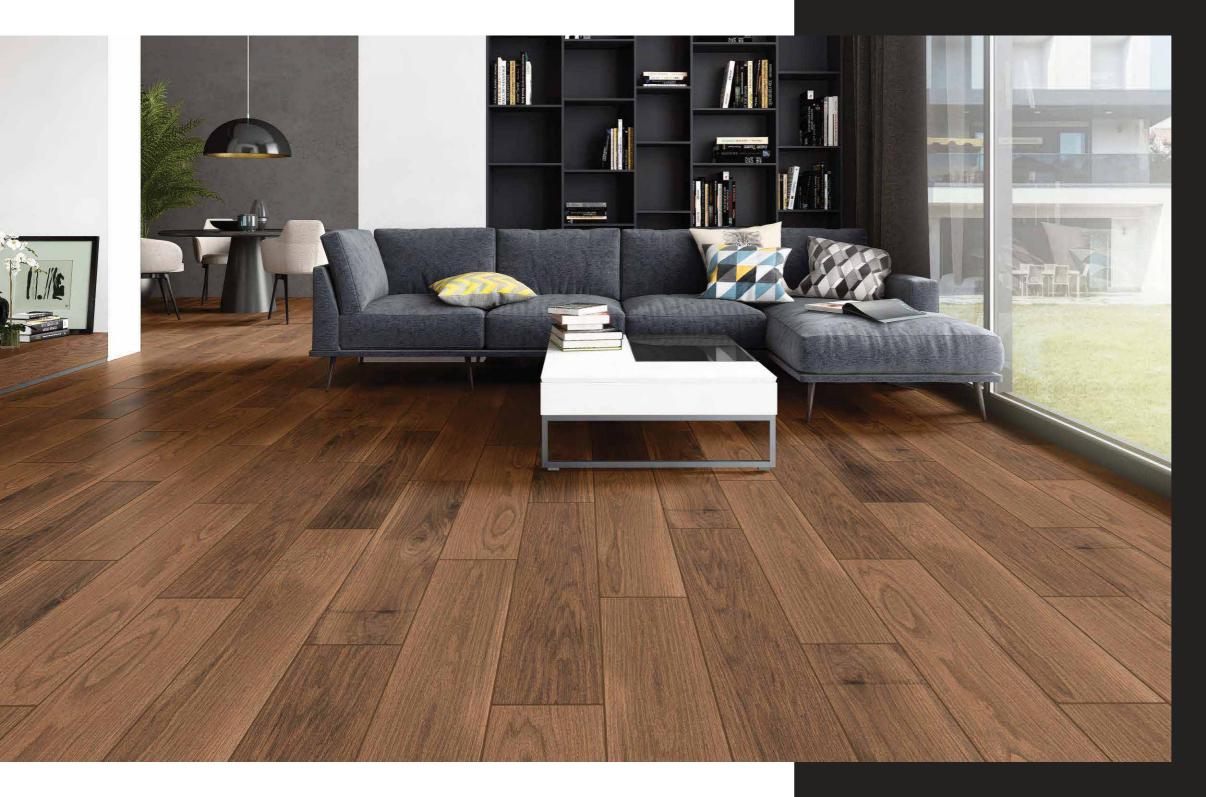

# TRUE TO LIFE TRUE TO NATURE

Tradition and future, simplicity and technology. Inspired from wood in a vitrified collection for wall, floors & elevation, perfect for an environmentally friendly ambiance.

## ALL THE WARMTH OF THE WOODS

The grain, and soft, natural colours with feel of original wooden carved surface that enhance any setting from classic to more contemporary. Adding the finishing touch to rooms where well-being and warmth are key.