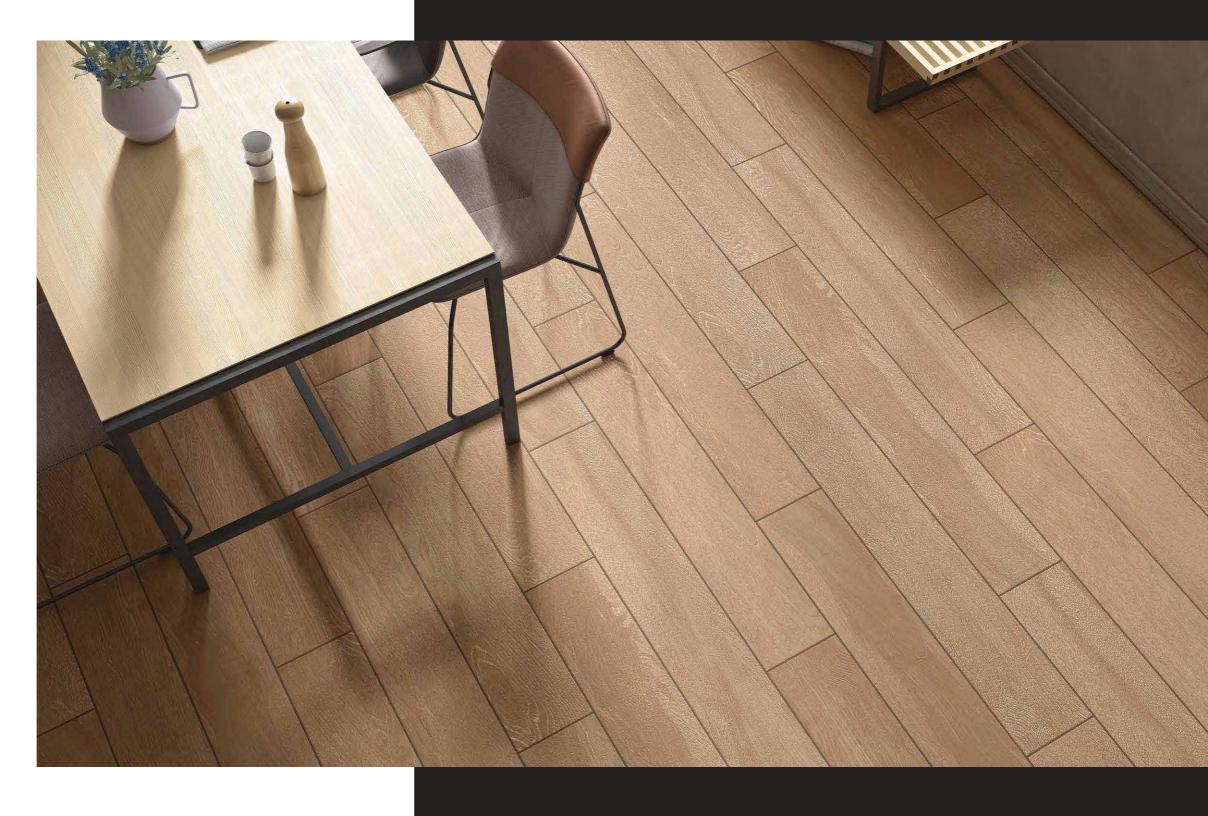

#### INDEX

| Abstract Wood    | Opera Beige     |
|------------------|-----------------|
| Chestnut         | Opera Brown     |
| Columbia Marron  | Opera Wenge     |
| Columbia Rossa   | Quints Blanco   |
| Deck Brown       | Red Wood        |
| Dessert Dune     | Teak Wood Brown |
| Egyptian Beige   | Walnut Cherry   |
| Grunge Wood      | Walnut Natural  |
| Havana Brown     | Walnut Nuovo    |
| Havana Wenge     | Woodland Kohl   |
| Maple Wood Wenge |                 |

# TRUE TO LIFE TRUE TO NATURE

Tradition and future, simplicity and technology. Inspired from wood in a vitrified collection for wall, floors & elevation, perfect for an environmentally friendly ambiance.

#### 200x1200MM