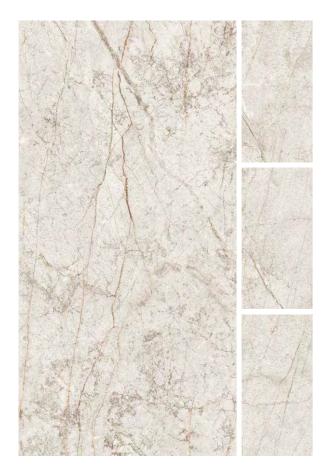

#### INDEX

| Lazico Beige     | Rio Natural                                                                                                                                                                                               |
|------------------|-----------------------------------------------------------------------------------------------------------------------------------------------------------------------------------------------------------|
| Lazico Grey      | Regal Ivory A                                                                                                                                                                                             |
| Lucera Gold      | Regal Ivory B                                                                                                                                                                                             |
| Manila Brown     | Sensa Salt                                                                                                                                                                                                |
| Manila Ivory     | Sintorini White                                                                                                                                                                                           |
| Madona Bianco    | Urban Gris                                                                                                                                                                                                |
| Madona Grey      | Vatican Beige                                                                                                                                                                                             |
| Madona Ivory     | Vatican grey                                                                                                                                                                                              |
| Naugat Crema     | Velaska Beige                                                                                                                                                                                             |
| Naugat Dark Grey | Velaska Grey                                                                                                                                                                                              |
| Naugat Gris      | Venosa Crema                                                                                                                                                                                              |
| Neptune Satvario | White Marble                                                                                                                                                                                              |
| Prizm Beige      | Esprada Grey End                                                                                                                                                                                          |
| Nova White End   | Grisial White End                                                                                                                                                                                         |
| Pisa Silver      | Hexagon Ivory End                                                                                                                                                                                         |
| Pulsnitz Brown   | Primavera Beige End                                                                                                                                                                                       |
| Rio Crema        | Satuario Cyber End                                                                                                                                                                                        |
|                  | Lazico Grey Lucera Gold Manila Brown Manila Ivory Madona Bianco Madona Grey Madona Ivory Naugat Crema Naugat Dark Grey Naugat Gris Neptune Satvario Prizm Beige Nova White End Pisa Silver Pulsnitz Brown |