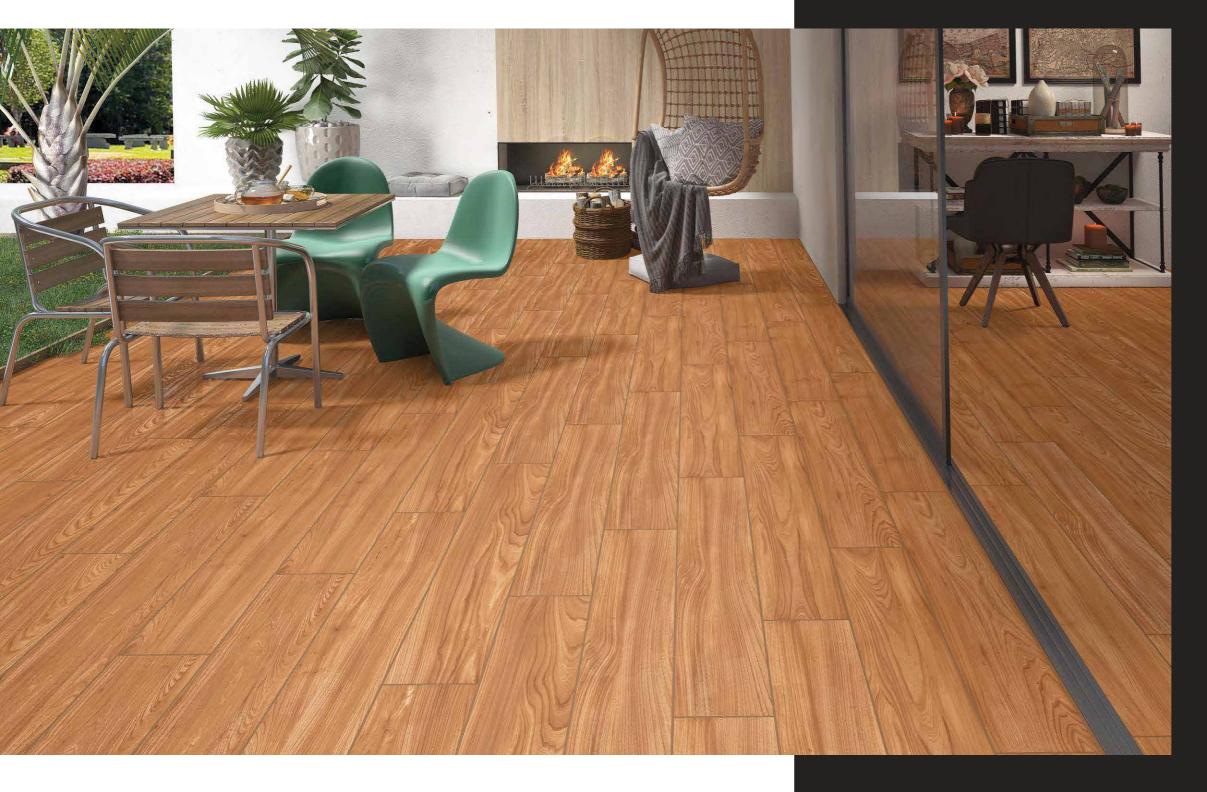

#### INDEX

| Abstract Wood    | Opera Beige     |
|------------------|-----------------|
| Chestnut         | Opera Brown     |
| Columbia Marron  | Opera Wenge     |
| Columbia Rossa   | Quints Blanco   |
| Deck Brown       | Red Wood        |
| Dessert Dune     | Teak Wood Brown |
| Egyptian Beige   | Walnut Cherry   |
| Grunge Wood      | Walnut Natural  |
| Havana Brown     | Walnut Nuovo    |
| Havana Wenge     | Woodland Kohl   |
| Maple Wood Wenge |                 |

## EARTH

# TRUE TO LIFE TRUE TO NATURE

Tradition and future, simplicity and technology. Inspired from wood in a vitrified collection for wall, floors & elevation, perfect for an environmentally friendly ambiance.

#### 200x1200MM