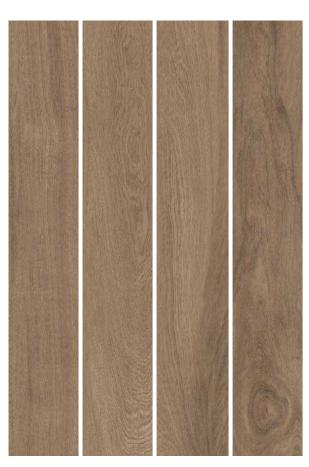

# TRUE TO LIFE TRUE TO NATURE

Tradition and future, simplicity and technology. Inspired from wood in a vitrified collection for wall, floors & elevation, perfect for an environmentally friendly ambiance.

#### **Abstract Wood**

Finish **Matt** 

Random **18** 