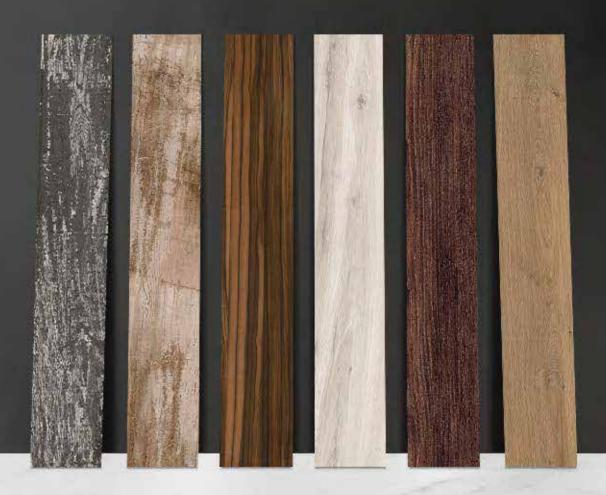

#### INDEX

| Abstract Wood    | Opera Beige     |
|------------------|-----------------|
| Chestnut         | Opera Brown     |
| Columbia Marron  | Opera Wenge     |
| Columbia Rossa   | Quints Blanco   |
| Deck Brown       | Red Wood        |
| Dessert Dune     | Teak Wood Brown |
| Egyptian Beige   | Walnut Cherry   |
| Grunge Wood      | Walnut Natural  |
| Havana Brown     | Walnut Nuovo    |
| Havana Wenge     | Woodland Kohl   |
| Maple Wood Wenge |                 |

## EARTH

# TRUE TO LIFE TRUE TO NATURE

Tradition and future, simplicity and technology. Inspired from wood in a vitrified collection for wall, floors & elevation, perfect for an environmentally friendly ambiance.

#### 200x1200MM

#### **Abstract Wood**

Finish **Matt** 

Random **18** 