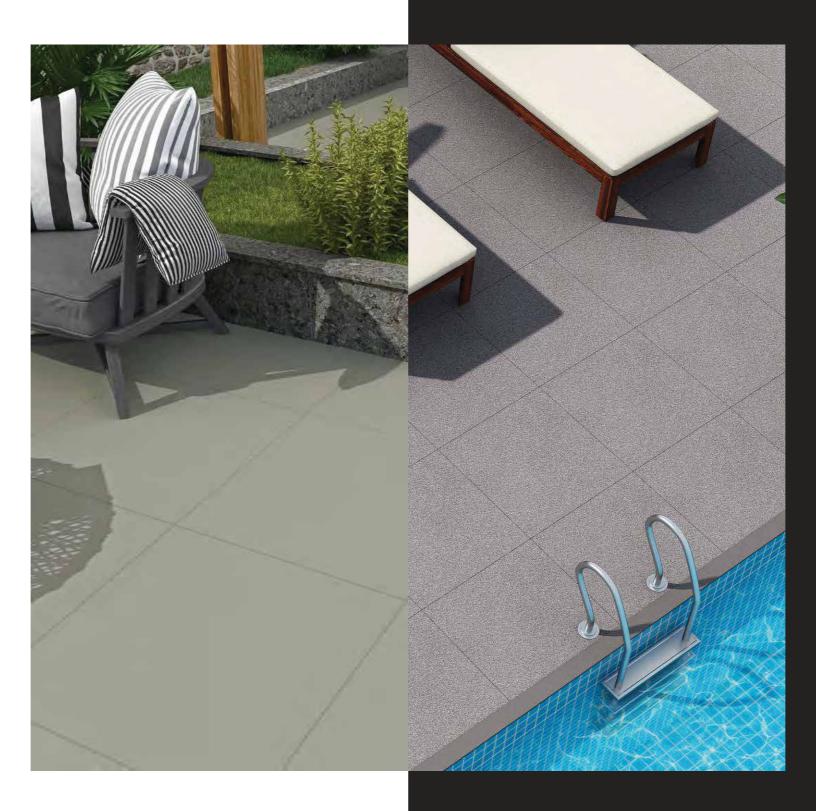

# THE STONE & THE BOLD

Thunder series displays its strong aesthetic style in ceramic stoneware surfaces for floors, parking surfaces and facades. An underground mood and textures with apparent imperfections reveal the passage of time, yesterday's history brought up to date.

#### 600x1200MM