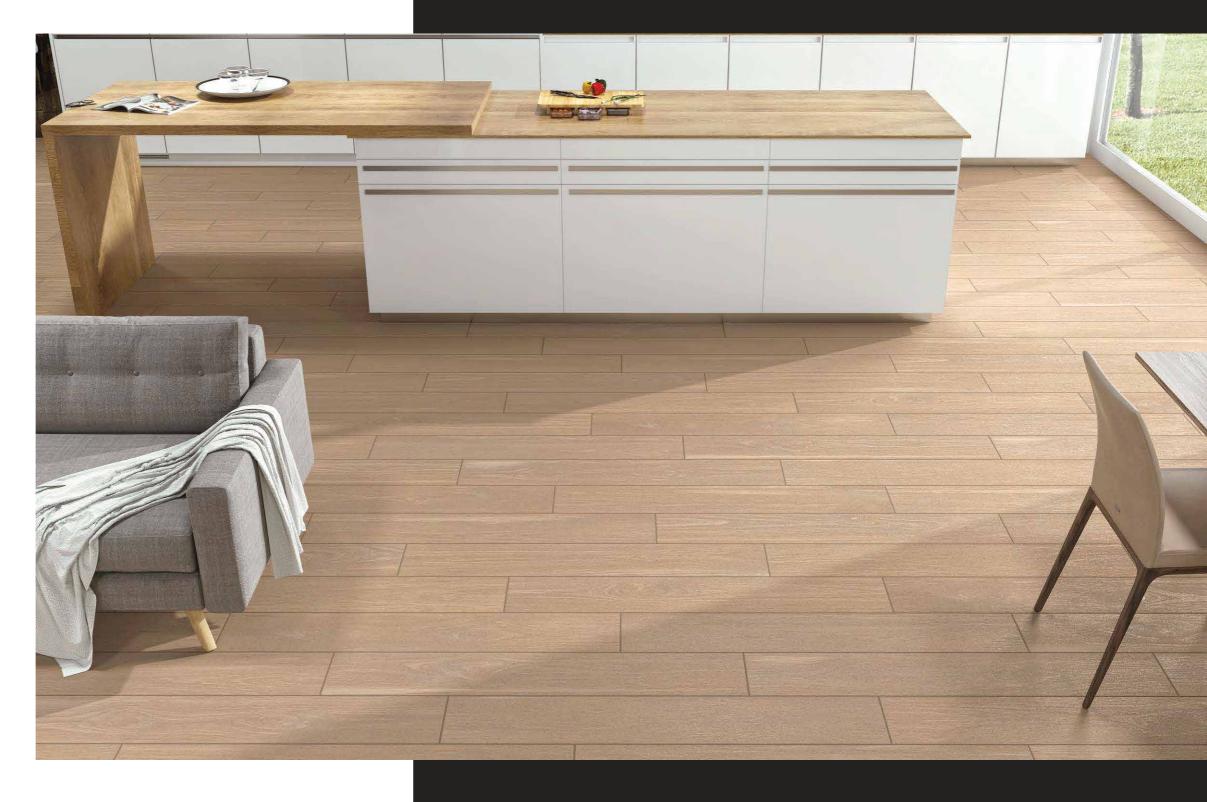

# TRUE TO LIFE TRUE TO NATURE

Tradition and future, simplicity and technology. Inspired from wood in a vitrified collection for wall, floors & elevation, perfect for an environmentally friendly ambiance.

## ALL THE WARMTH OF THE WOODS

The grain, and soft, natural colours with feel of original wooden carved surface that enhance any setting from classic to more contemporary. Adding the finishing touch to rooms where well-being and warmth are key.