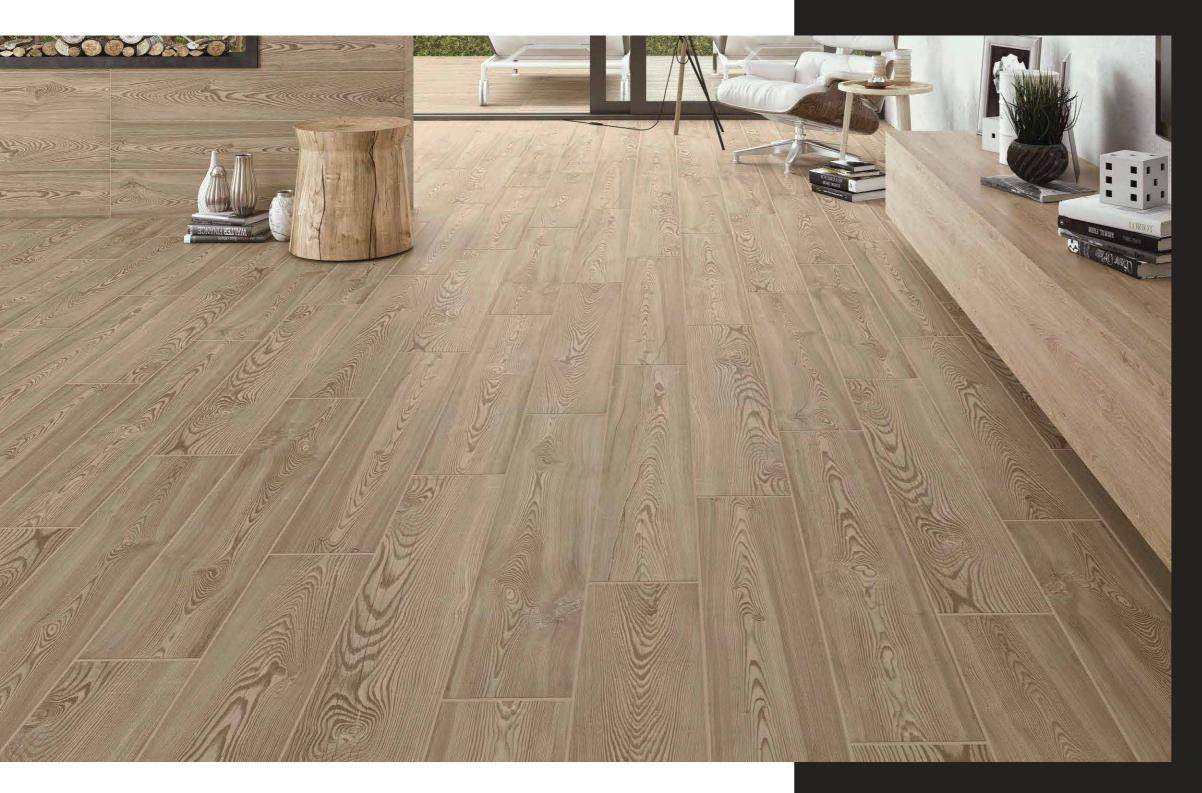

# TRUE TO LIFE TRUE TO NATURE

Tradition and future, simplicity and technology. Inspired from wood in a vitrified collection for wall, floors & elevation, perfect for an environmentally friendly ambiance.

#### 200x1200MM