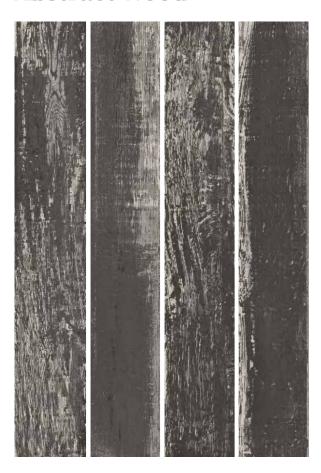

#### INDEX

| Abstract Wood    | Opera Beige     |
|------------------|-----------------|
| Chestnut         | Opera Brown     |
| Columbia Marron  | Opera Wenge     |
| Columbia Rossa   | Quints Blanco   |
| Deck Brown       | Red Wood        |
| Dessert Dune     | Teak Wood Brown |
| Egyptian Beige   | Walnut Cherry   |
| Grunge Wood      | Walnut Natural  |
| Havana Brown     | Walnut Nuovo    |
| Havana Wenge     | Woodland Kohl   |
| Maple Wood Wenge |                 |

#### **Abstract Wood**

Finish **Matt** 

Random **18** 