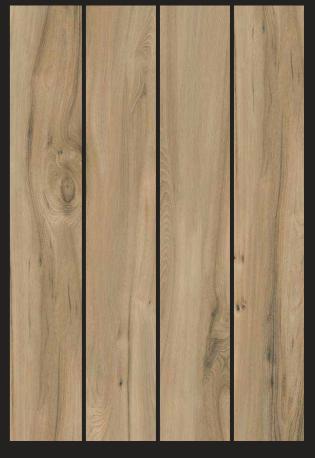

# TRUE TO LIFE TRUE TO NATURE

Tradition and future, simplicity and technology. Inspired from wood in a vitrified collection for wall, floors & elevation, perfect for an environmentally friendly ambiance.

#### **Abstract Wood**

Finish **Matt** 

Random **18** 