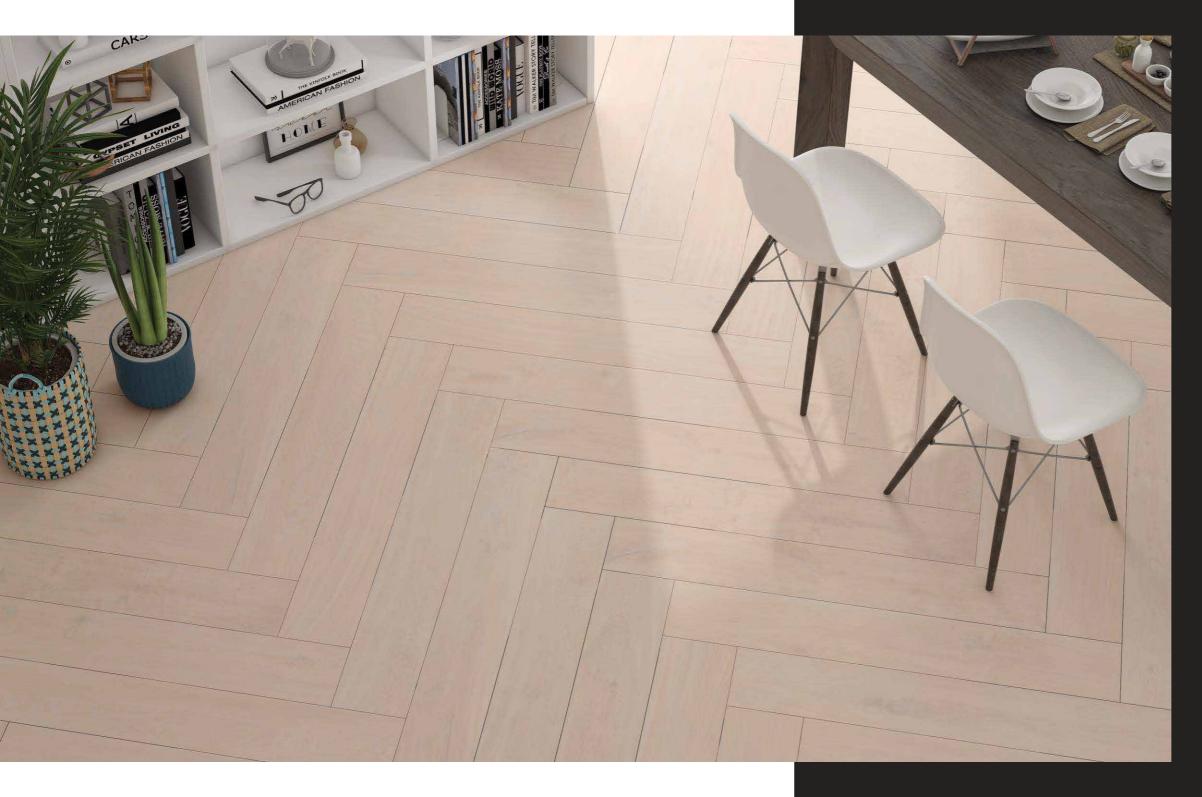

#### INDEX

| Abstract Wood    | Opera Beige     |
|------------------|-----------------|
| Chestnut         | Opera Brown     |
| Columbia Marron  | Opera Wenge     |
| Columbia Rossa   | Quints Blanco   |
| Deck Brown       | Red Wood        |
| Dessert Dune     | Teak Wood Brown |
| Egyptian Beige   | Walnut Cherry   |
| Grunge Wood      | Walnut Natural  |
| Havana Brown     | Walnut Nuovo    |
| Havana Wenge     | Woodland Kohl   |
| Maple Wood Wenge |                 |

# TRUE TO LIFE TRUE TO NATURE

Tradition and future, simplicity and technology. Inspired from wood in a vitrified collection for wall, floors & elevation, perfect for an environmentally friendly ambiance.