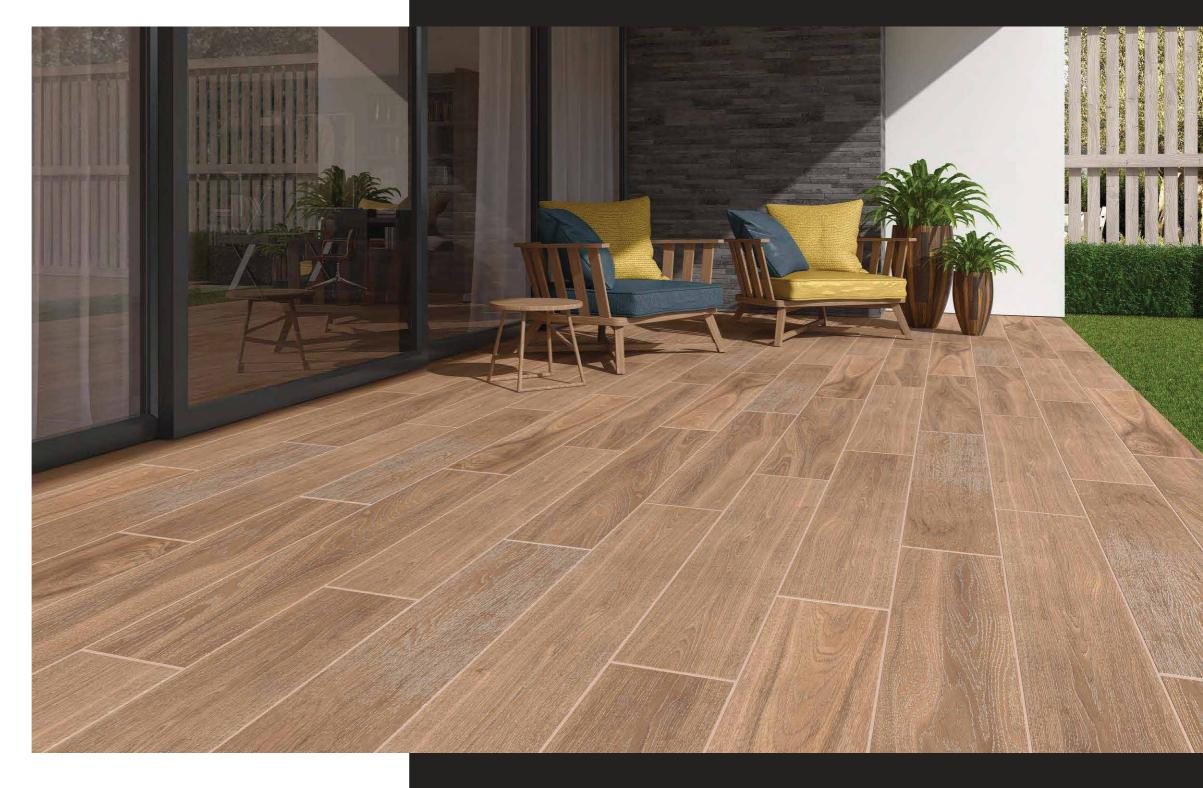

# TRUE TO LIFE TRUE TO NATURE

Tradition and future, simplicity and technology. Inspired from wood in a vitrified collection for wall, floors & elevation, perfect for an environmentally friendly ambiance.

#### 200x1200MM

#### **Abstract Wood**

Finish **Matt** 

Random **18** 