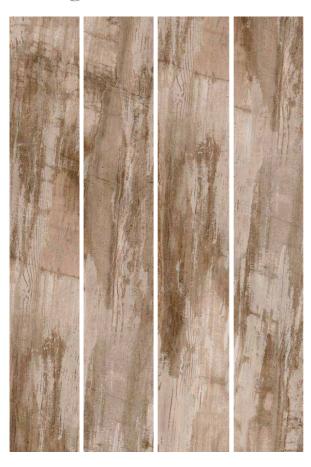

# TRUE TO LIFE TRUE TO NATURE

Tradition and future, simplicity and technology. Inspired from wood in a vitrified collection for wall, floors & elevation, perfect for an environmentally friendly ambiance.

#### Chestnut

Finish **Matt**  Random **12** 