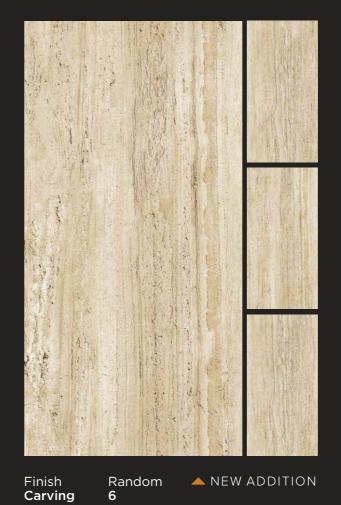

### Bigmo Grey



Finish **Carving** 

Random **4** 





















CARVING





#### Bigmo Nero



Finish **Carving** 

Random 4

#### Vatican White



Finish **Carving** 

Random **3** 



























### Bigmo White



Finish **Carving** 

Random **4** 

























#### Damita Ash



#### Damita Grey



#### Innova Black



Innova Forest



Features



















CARVING





#### Itano Grey



#### Montana Ash

Carving



#### Montana Brown



Random

#### ▲ NEW ADDITION

Random

### Montana Gris



Finish **Carving** 

▲ NEW ADDITION



Carving

Features



Finish **Carving** 

















#### Pastel Box HL



Finish **Carving** 

Random



























#### Montana Nero



### Sauron Grey

Carving

5



#### **Travertine Hexa**



Trench Bianco



Features





















### Sparkle Latina



Finish **Carving** 

h Random **4** 



























### Sparkle Glacier



Finish **Carving**  Random **3** 





















### Albino Beige End



Finish **Carving** 

Faces **4** 

▲ NEW ADDITION

























### Albino Grey End



Finish **Carving** 

Faces **4** 

▲ NEW ADDITION

























#### Nivea Grigio End



Finish **Carving**  Faces **4**  ▲ NEW ADDITION

**ENDLESS** 

























#### Nivea Smoke End



Finish **Carving** 

Faces

▲ NEW ADDITION

























#### French Nero End

#### **ENDLESS**



Finish **Carving**  Faces **3**  ▲ NEW ADDITION

























### **Melody Nero End**

#### **ENDLESS**



Finish **Carving** 

Faces