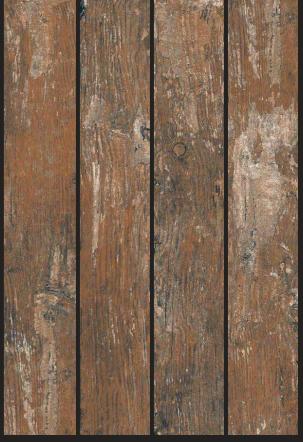

#### INDEX

| Abstract Wood    | Opera Beige     |
|------------------|-----------------|
| Chestnut         | Opera Brown     |
| Columbia Marron  | Opera Wenge     |
| Columbia Rossa   | Quints Blanco   |
| Deck Brown       | Red Wood        |
| Dessert Dune     | Teak Wood Brown |
| Egyptian Beige   | Walnut Cherry   |
| Grunge Wood      | Walnut Natural  |
| Havana Brown     | Walnut Nuovo    |
| Havana Wenge     | Woodland Kohl   |
| Maple Wood Wenge |                 |

## EARTH

# TRUE TO LIFE TRUE TO NATURE

Tradition and future, simplicity and technology. Inspired from wood in a vitrified collection for wall, floors & elevation, perfect for an environmentally friendly ambiance.