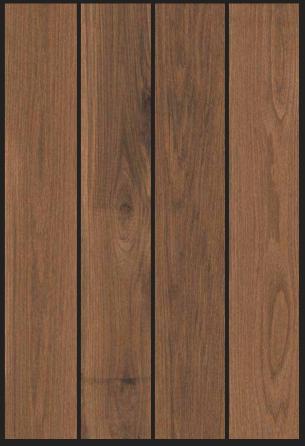

# TRUE TO LIFE TRUE TO NATURE

Tradition and future, simplicity and technology. Inspired from wood in a vitrified collection for wall, floors & elevation, perfect for an environmentally friendly ambiance.

## ALL THE WARMTH OF THE WOODS

The grain, and soft, natural colours with feel of original wooden carved surface that enhance any setting from classic to more contemporary. Adding the finishing touch to rooms where well-being and warmth are key.