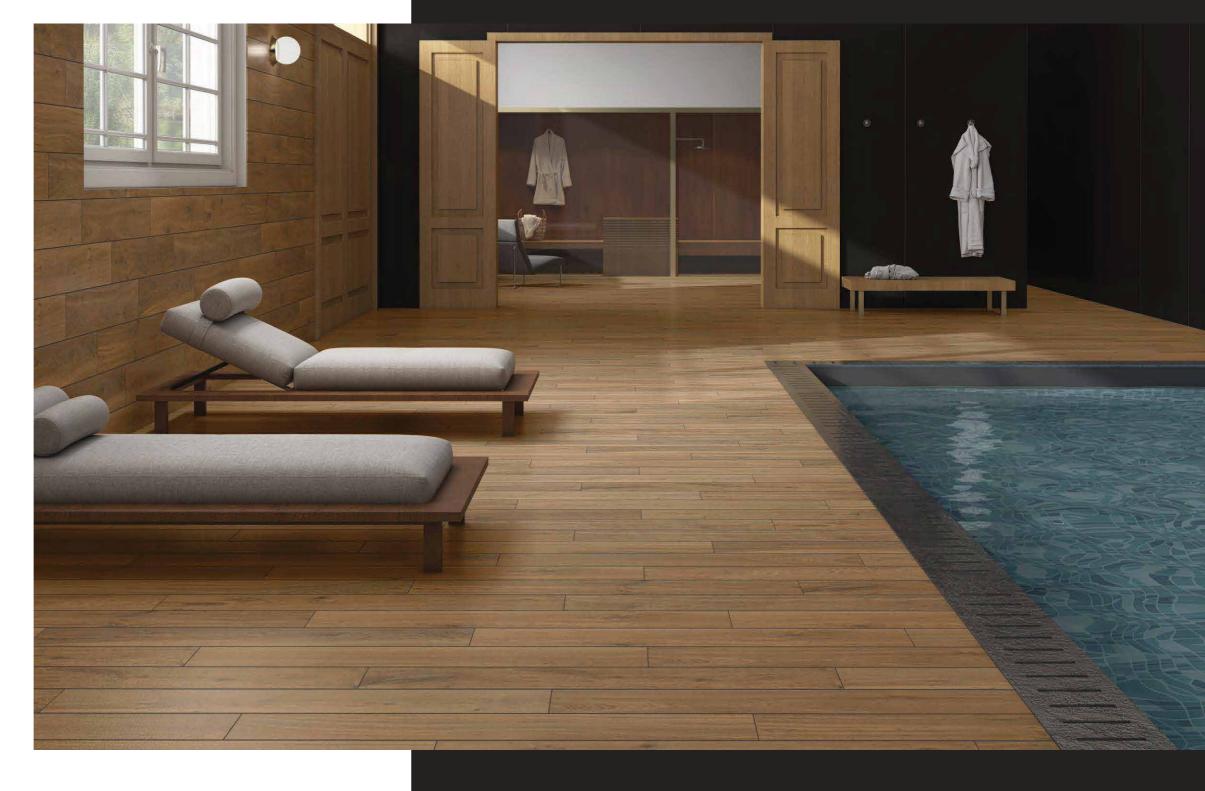

# TRUE TO LIFE TRUE TO NATURE

Tradition and future, simplicity and technology. Inspired from wood in a vitrified collection for wall, floors & elevation, perfect for an environmentally friendly ambiance.

## ALL THE WARMTH OF THE WOODS

The grain, and soft, natural colours with feel of original wooden carved surface that enhance any setting from classic to more contemporary. Adding the finishing touch to rooms where well-being and warmth are key.