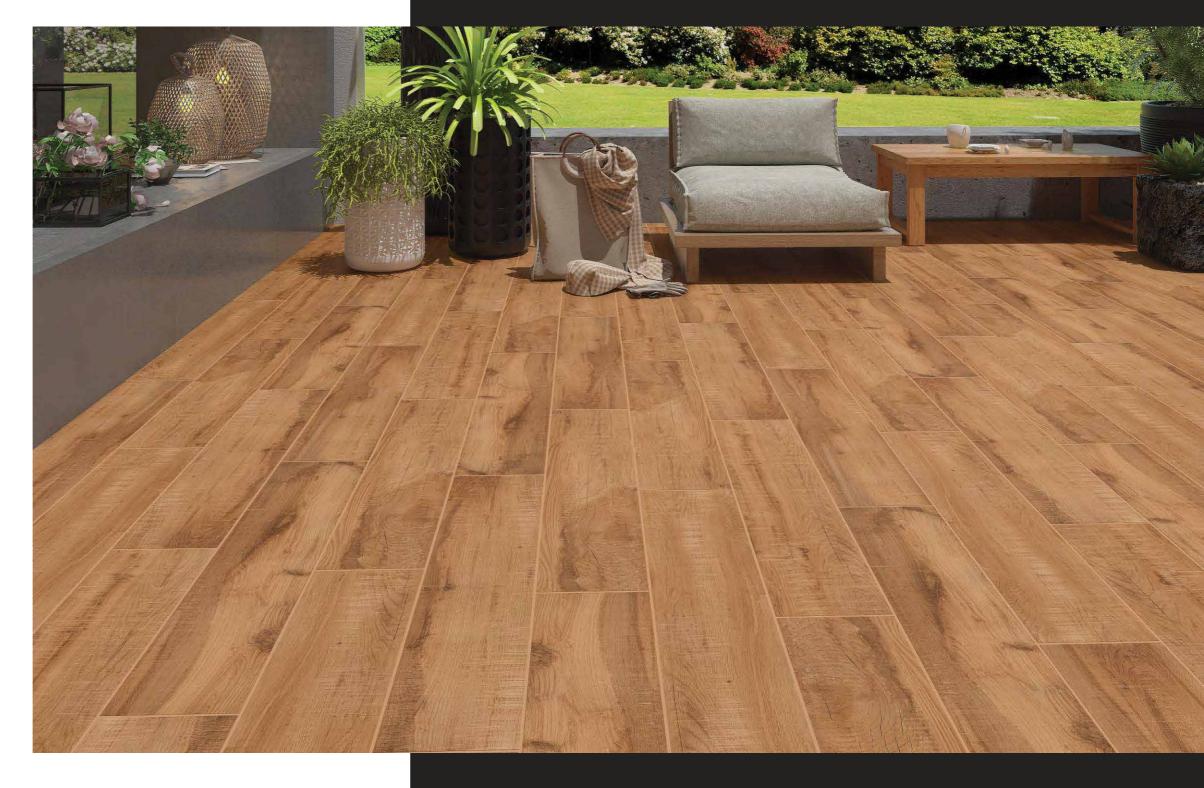

# TRUE TO LIFE TRUE TO NATURE

Tradition and future, simplicity and technology. Inspired from wood in a vitrified collection for wall, floors & elevation, perfect for an environmentally friendly ambiance.

#### 200x1200MM