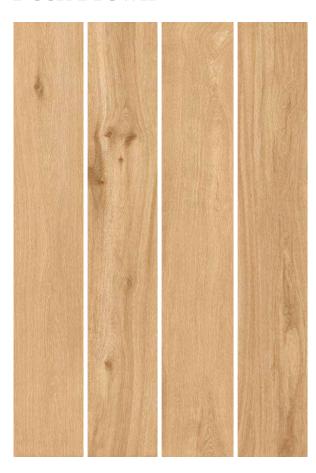

# TRUE TO LIFE TRUE TO NATURE

Tradition and future, simplicity and technology. Inspired from wood in a vitrified collection for wall, floors & elevation, perfect for an environmentally friendly ambiance.

#### **Abstract Wood**

Finish **Matt** 

Random **18** 