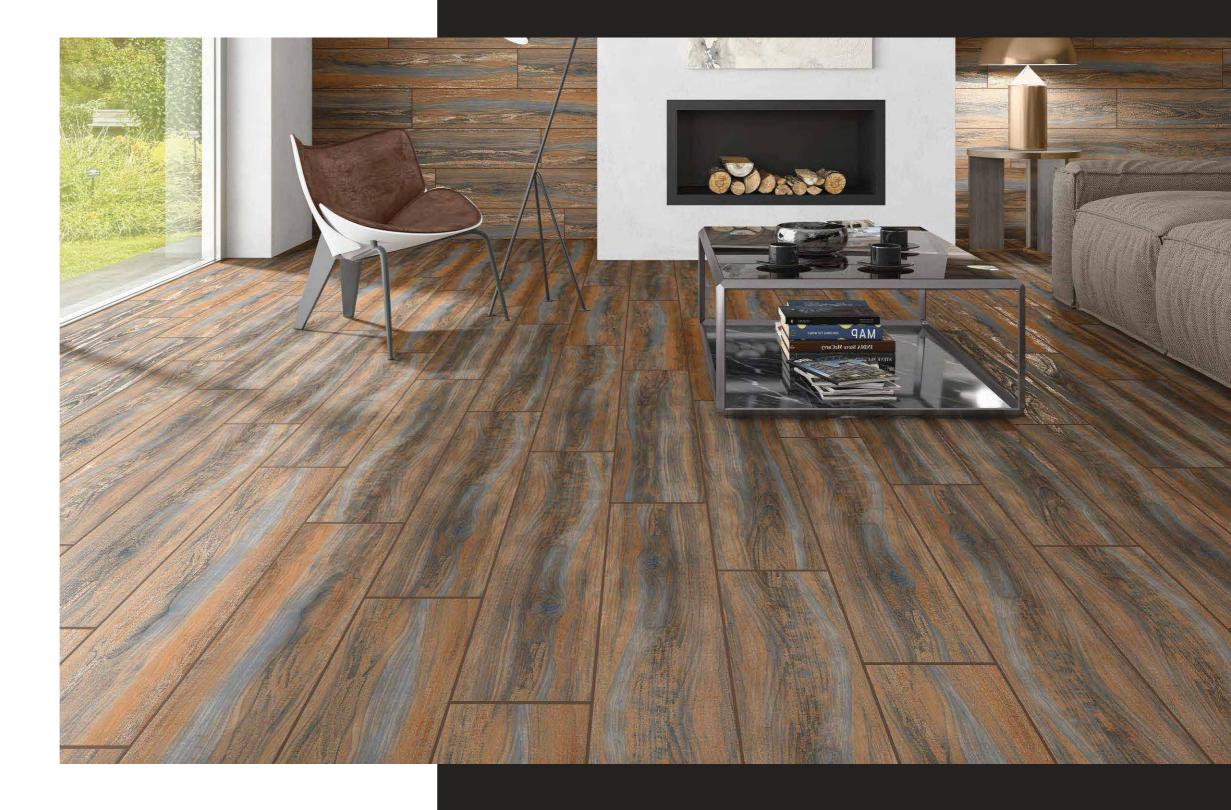

## EARTH

## ALL THE WARMTH OF THE WOODS

The grain, and soft, natural colours with feel of original wooden carved surface that enhance any setting from classic to more contemporary. Adding the finishing touch to rooms where well-being and warmth are key.

#### 200x1200MM