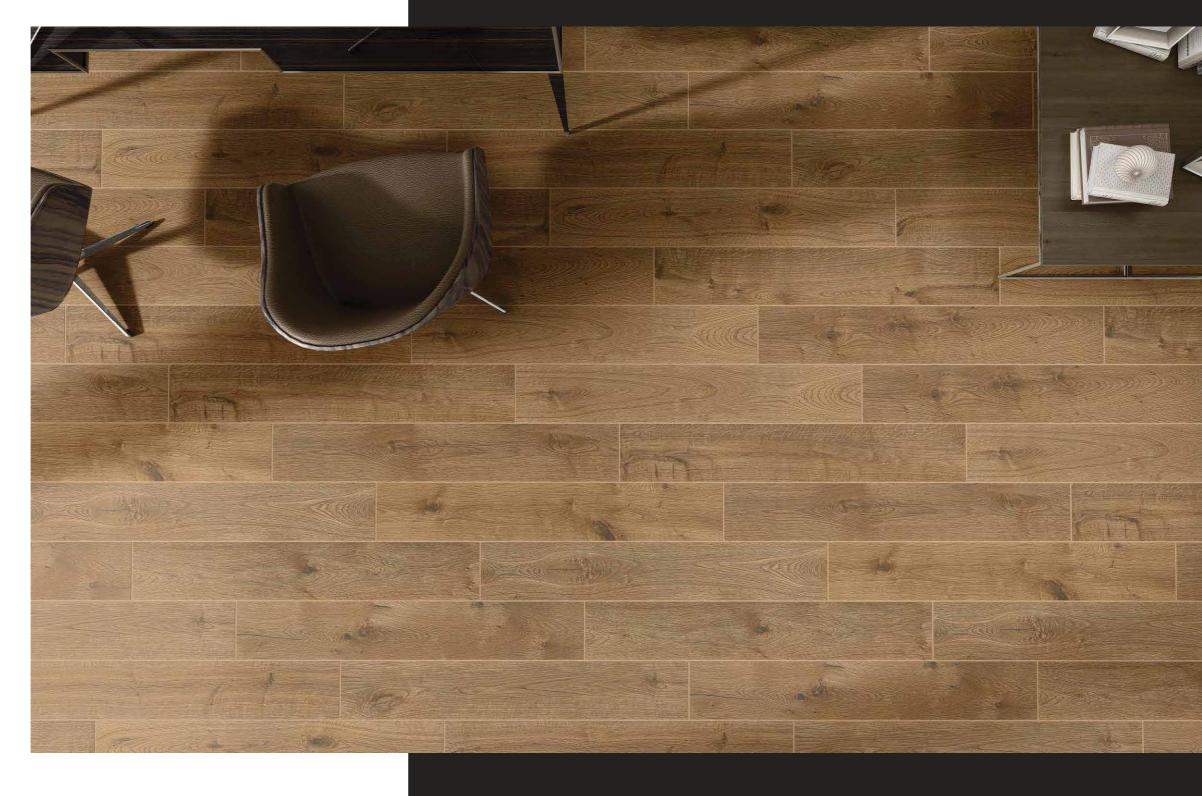

# TRUE TO LIFE TRUE TO NATURE

Tradition and future, simplicity and technology. Inspired from wood in a vitrified collection for wall, floors & elevation, perfect for an environmentally friendly ambiance.

## ALL THE WARMTH OF THE WOODS

The grain, and soft, natural colours with feel of original wooden carved surface that enhance any setting from classic to more contemporary. Adding the finishing touch to rooms where well-being and warmth are key.