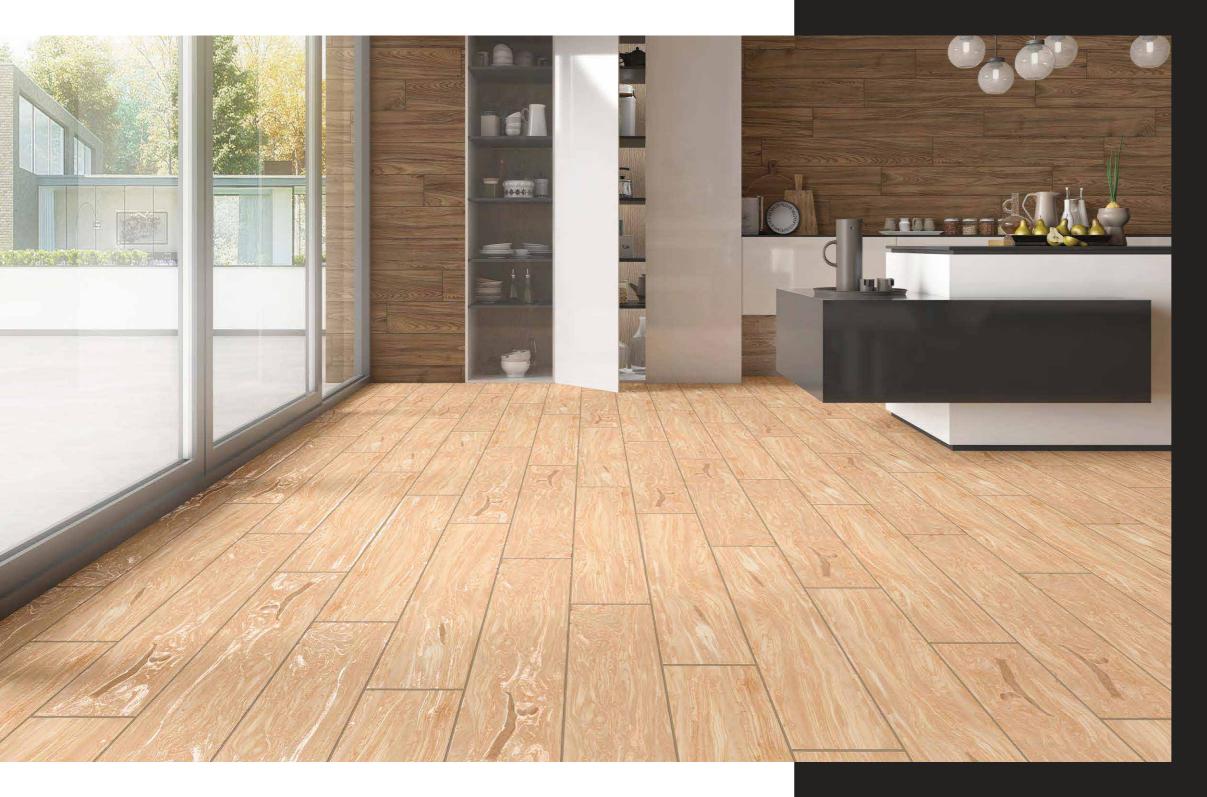

# TRUE TO LIFE TRUE TO NATURE

Tradition and future, simplicity and technology. Inspired from wood in a vitrified collection for wall, floors & elevation, perfect for an environmentally friendly ambiance.

#### 200x1200MM