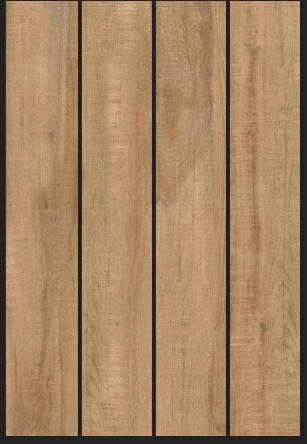

# TRUE TO LIFE TRUE TO NATURE

Tradition and future, simplicity and technology. Inspired from wood in a vitrified collection for wall, floors & elevation, perfect for an environmentally friendly ambiance.

#### **Abstract Wood**

Finish **Matt** 

Random **18** 