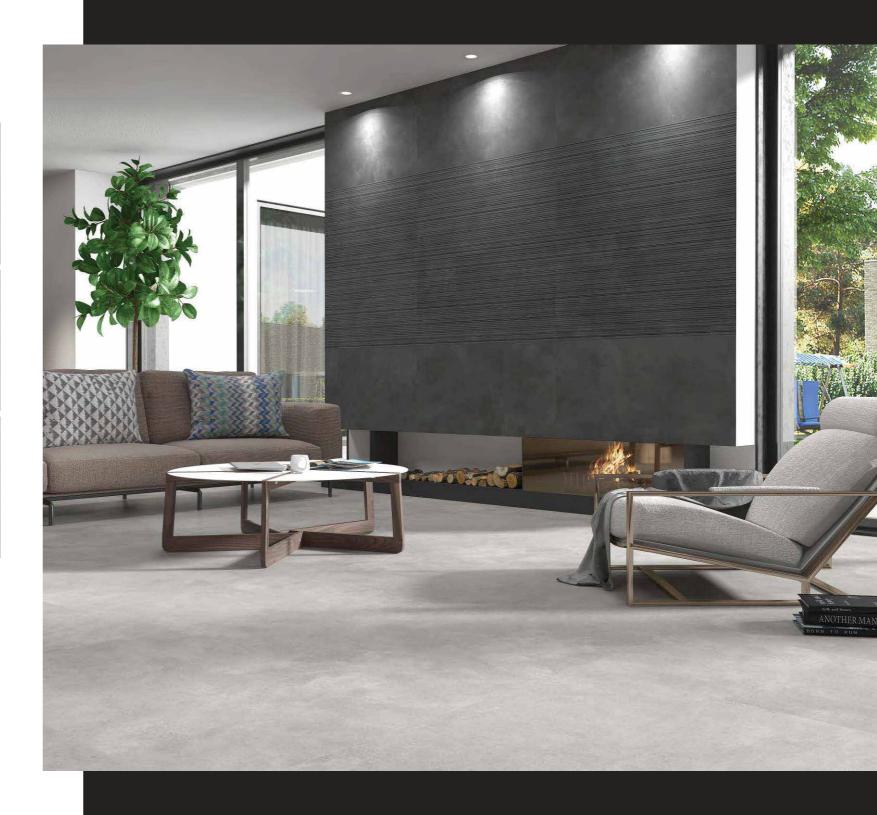

# THE STONE & THE BOLD

Thunder series displays its strong aesthetic style in ceramic stoneware surfaces for floors, parking surfaces and facades. An underground mood and textures with apparent imperfections reveal the passage of time, yesterday's history brought up to date.

#### 600x1200MM