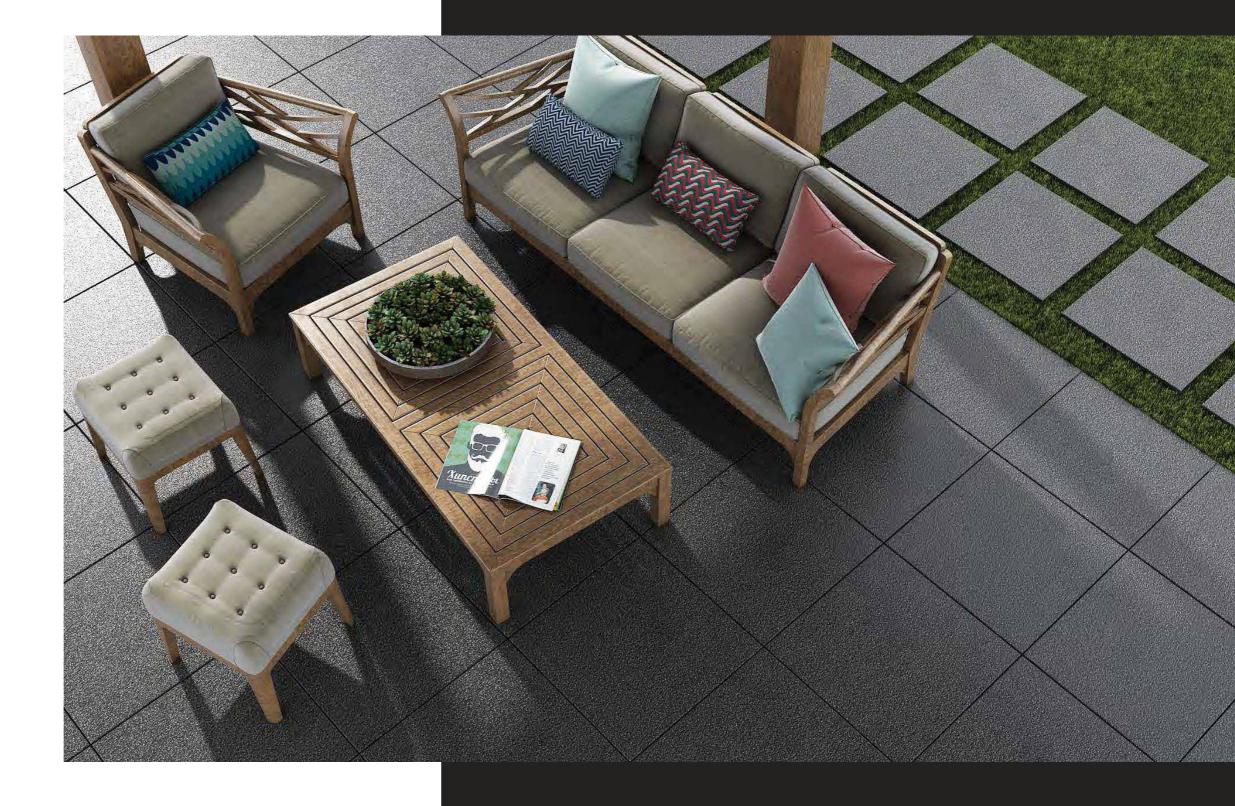

# THE STONE & THE BOLD

Thunder series displays its strong aesthetic style in ceramic stoneware surfaces for floors, parking surfaces and facades. An underground mood and textures with apparent imperfections reveal the passage of time, yesterday's history brought up to date.

#### 600x1200MM