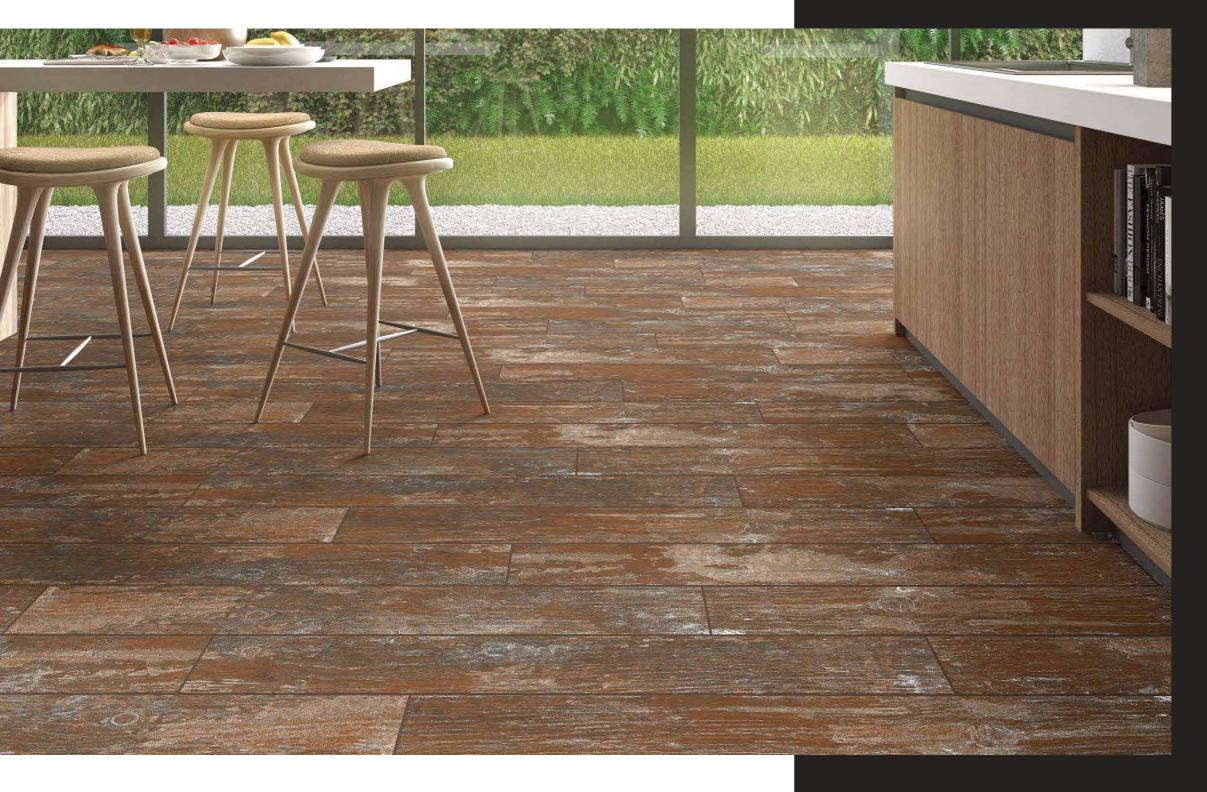

#### INDEX

| Abstract Wood    | Opera Beige     |
|------------------|-----------------|
| Chestnut         | Opera Brown     |
| Columbia Marron  | Opera Wenge     |
| Columbia Rossa   | Quints Blanco   |
| Deck Brown       | Red Wood        |
| Dessert Dune     | Teak Wood Brown |
| Egyptian Beige   | Walnut Cherry   |
| Grunge Wood      | Walnut Natural  |
| Havana Brown     | Walnut Nuovo    |
| Havana Wenge     | Woodland Kohl   |
| Maple Wood Wenge |                 |

## EARTH

# TRUE TO LIFE TRUE TO NATURE

Tradition and future, simplicity and technology. Inspired from wood in a vitrified collection for wall, floors & elevation, perfect for an environmentally friendly ambiance.