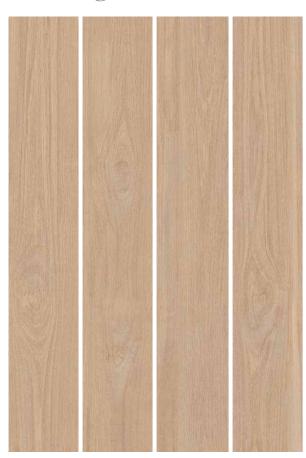

#### **Abstract Wood**

Finish **Matt** 

Random **18** 

## ALL THE WARMTH OF THE WOODS

The grain, and soft, natural colours with feel of original wooden carved surface that enhance any setting from classic to more contemporary. Adding the finishing touch to rooms where well-being and warmth are key.