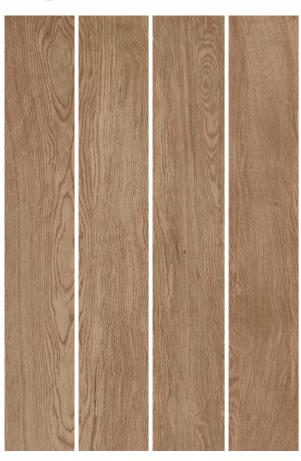

#### INDEX

| Abstract Wood    | Opera Beige     |
|------------------|-----------------|
| Chestnut         | Opera Brown     |
| Columbia Marron  | Opera Wenge     |
| Columbia Rossa   | Quints Blanco   |
| Deck Brown       | Red Wood        |
| Dessert Dune     | Teak Wood Brown |
| Egyptian Beige   | Walnut Cherry   |
| Grunge Wood      | Walnut Natural  |
| Havana Brown     | Walnut Nuovo    |
| Havana Wenge     | Woodland Kohl   |
| Maple Wood Wenge |                 |

# TRUE TO LIFE TRUE TO NATURE

Tradition and future, simplicity and technology. Inspired from wood in a vitrified collection for wall, floors & elevation, perfect for an environmentally friendly ambiance.

#### 200x1200MM