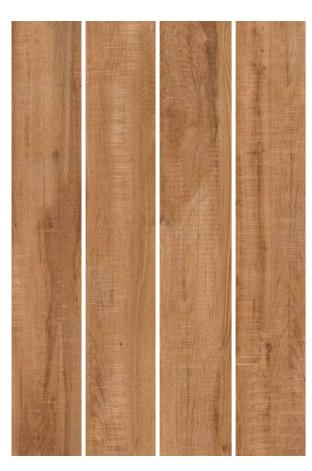

# TRUE TO LIFE TRUE TO NATURE

Tradition and future, simplicity and technology. Inspired from wood in a vitrified collection for wall, floors & elevation, perfect for an environmentally friendly ambiance.

#### **Abstract Wood**

Finish **Matt** 

Random **18** 