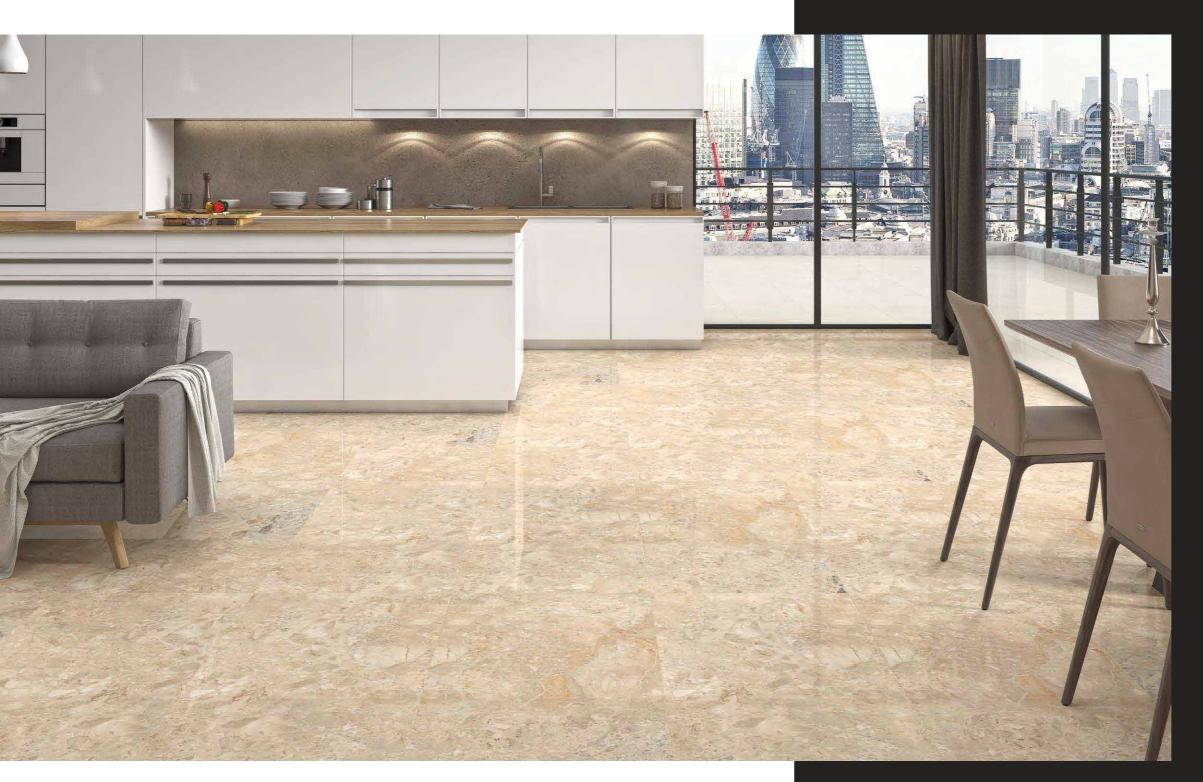

# THE GLARE AND THE GLOSS

An urban aesthetic with contemporary marble, stone and rock graphics which creates an interplay with neutral and sophisticated hues. The aura this collection spreads is beautiful and simply awe-inspiring.

#### 600x1200MM