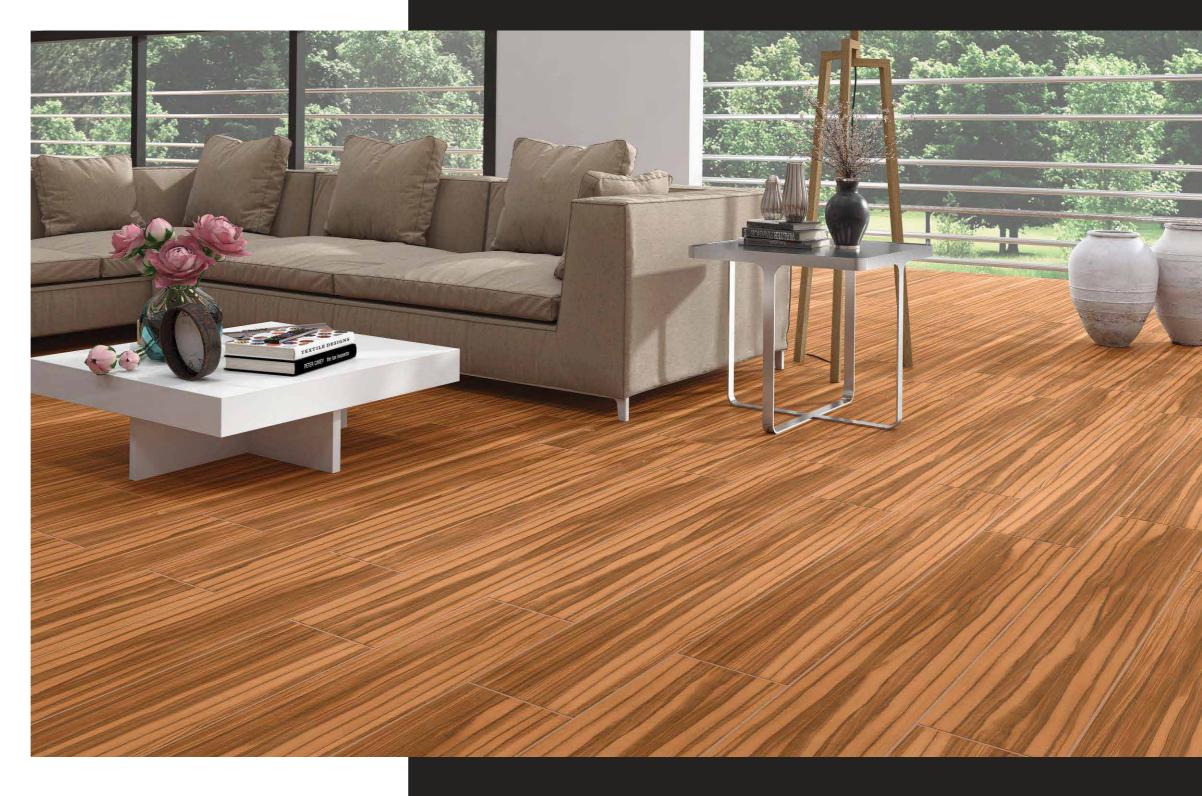

#### INDEX

| Abstract Wood    | Opera Beige     |
|------------------|-----------------|
| Chestnut         | Opera Brown     |
| Columbia Marron  | Opera Wenge     |
| Columbia Rossa   | Quints Blanco   |
| Deck Brown       | Red Wood        |
| Dessert Dune     | Teak Wood Brown |
| Egyptian Beige   | Walnut Cherry   |
| Grunge Wood      | Walnut Natural  |
| Havana Brown     | Walnut Nuovo    |
| Havana Wenge     | Woodland Kohl   |
| Maple Wood Wenge |                 |

# TRUE TO LIFE TRUE TO NATURE

Tradition and future, simplicity and technology. Inspired from wood in a vitrified collection for wall, floors & elevation, perfect for an environmentally friendly ambiance.