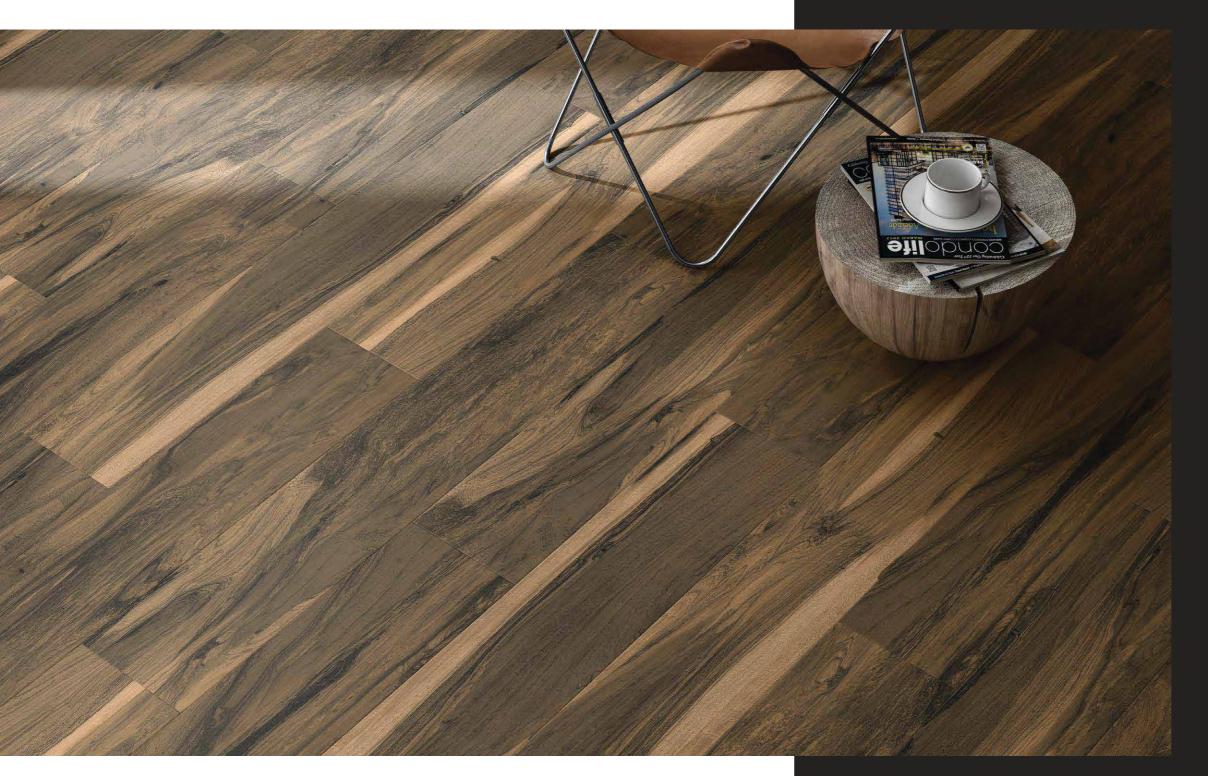

## ALL THE WARMTH OF THE WOODS

The grain, and soft, natural colours with feel of original wooden carved surface that enhance any setting from classic to more contemporary. Adding the finishing touch to rooms where well-being and warmth are key.

## **Fusion Cherry**

Finish **Carving** 

Random **9** 