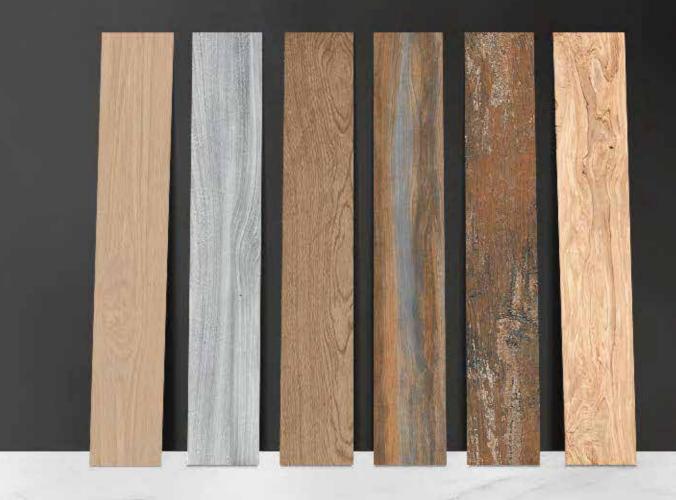

#### INDEX

| Abstract Wood    | Opera Beige     |
|------------------|-----------------|
| Chestnut         | Opera Brown     |
| Columbia Marron  | Opera Wenge     |
| Columbia Rossa   | Quints Blanco   |
| Deck Brown       | Red Wood        |
| Dessert Dune     | Teak Wood Brown |
| Egyptian Beige   | Walnut Cherry   |
| Grunge Wood      | Walnut Natural  |
| Havana Brown     | Walnut Nuovo    |
| Havana Wenge     | Woodland Kohl   |
| Maple Wood Wenge |                 |

## EARTH

# TRUE TO LIFE TRUE TO NATURE

Tradition and future, simplicity and technology. Inspired from wood in a vitrified collection for wall, floors & elevation, perfect for an environmentally friendly ambiance.

#### 200x1200MM