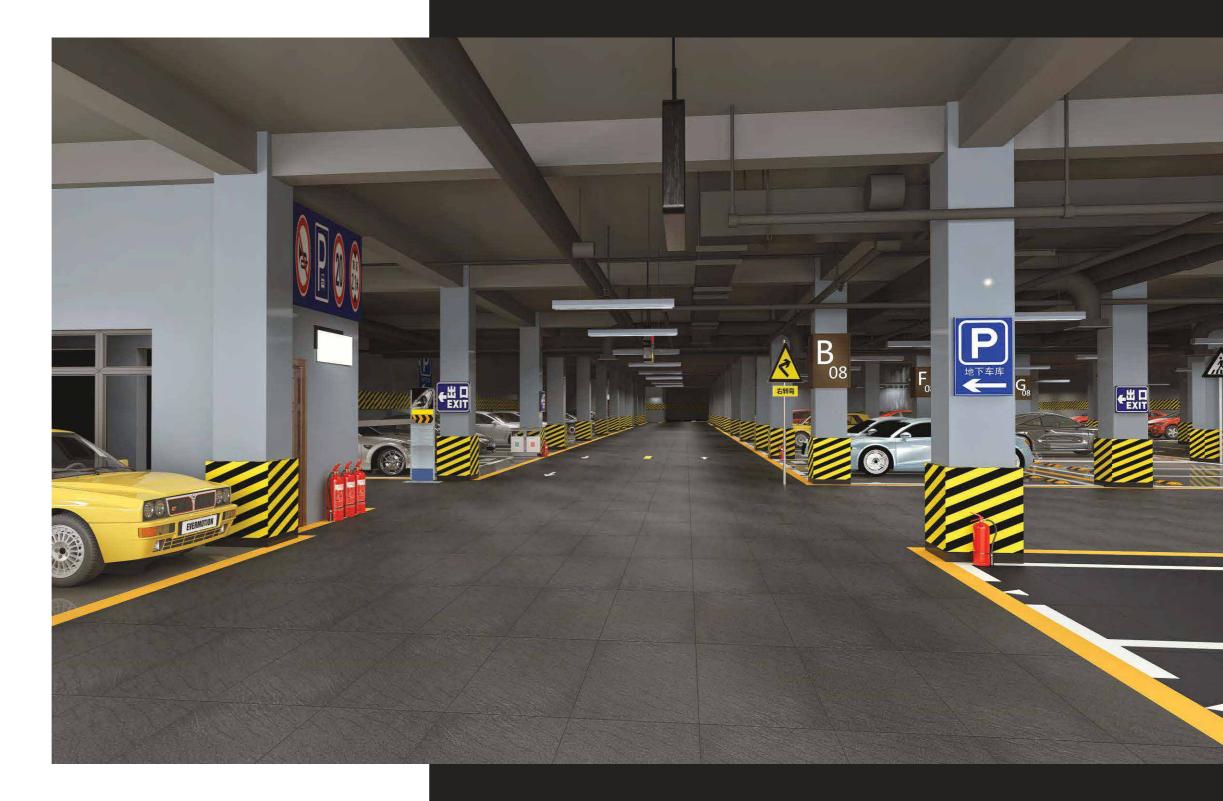

# THE STONE & THE BOLD

Thunder series displays its strong aesthetic style in ceramic stoneware surfaces for floors, parking surfaces and facades. An underground mood and textures with apparent imperfections reveal the passage of time, yesterday's history brought up to date.