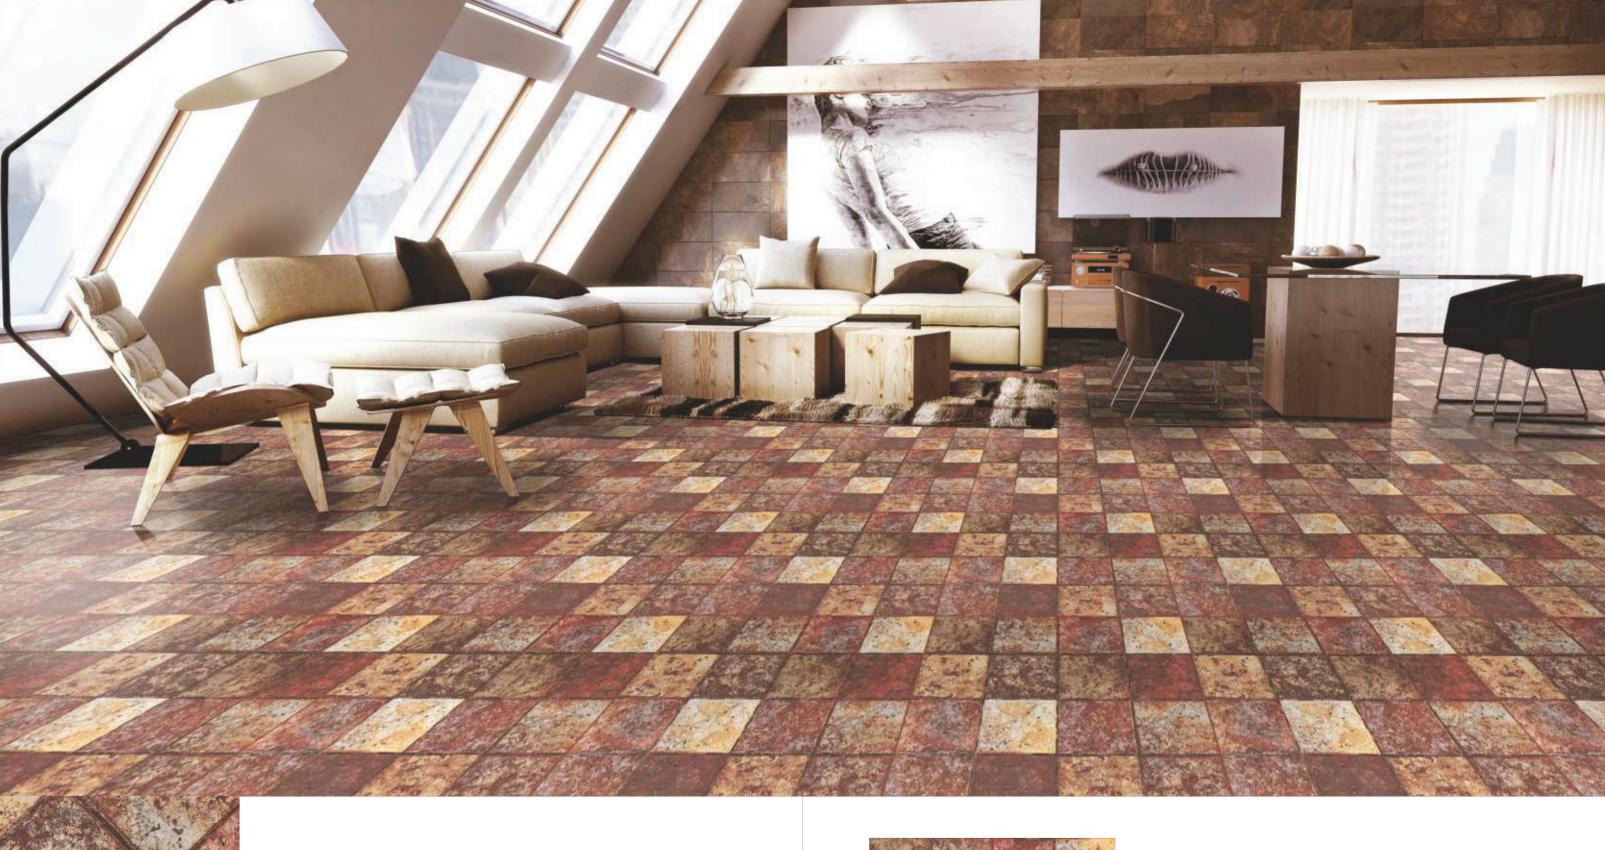

CCR6060009 C2 ROCHE BLANC

CCR6060010 C2 ROCHE NOIR

Pg. 08 > 09

A mélange of exotic hues and random impressions in this artifact, creates the most enchanting sights for all to witness.

With two subtle shades of brown to offer, Creativó is transforming interiors into exquisite sights with a touch of finesse and creativity.