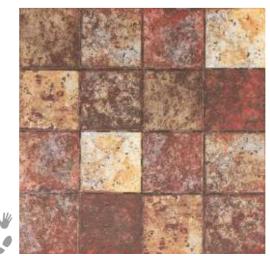

CCR6060009 C2 ROCHE BLANC

CCR6060010 C2 ROCHE NOIR

Pg. 08 > 09

A mélange of exotic hues and random impressions in this artifact, creates the most enchanting sights for all to witness.

With two subtle shades of brown to offer, Creativó is transforming interiors into exquisite sights with a touch of finesse and creativity.