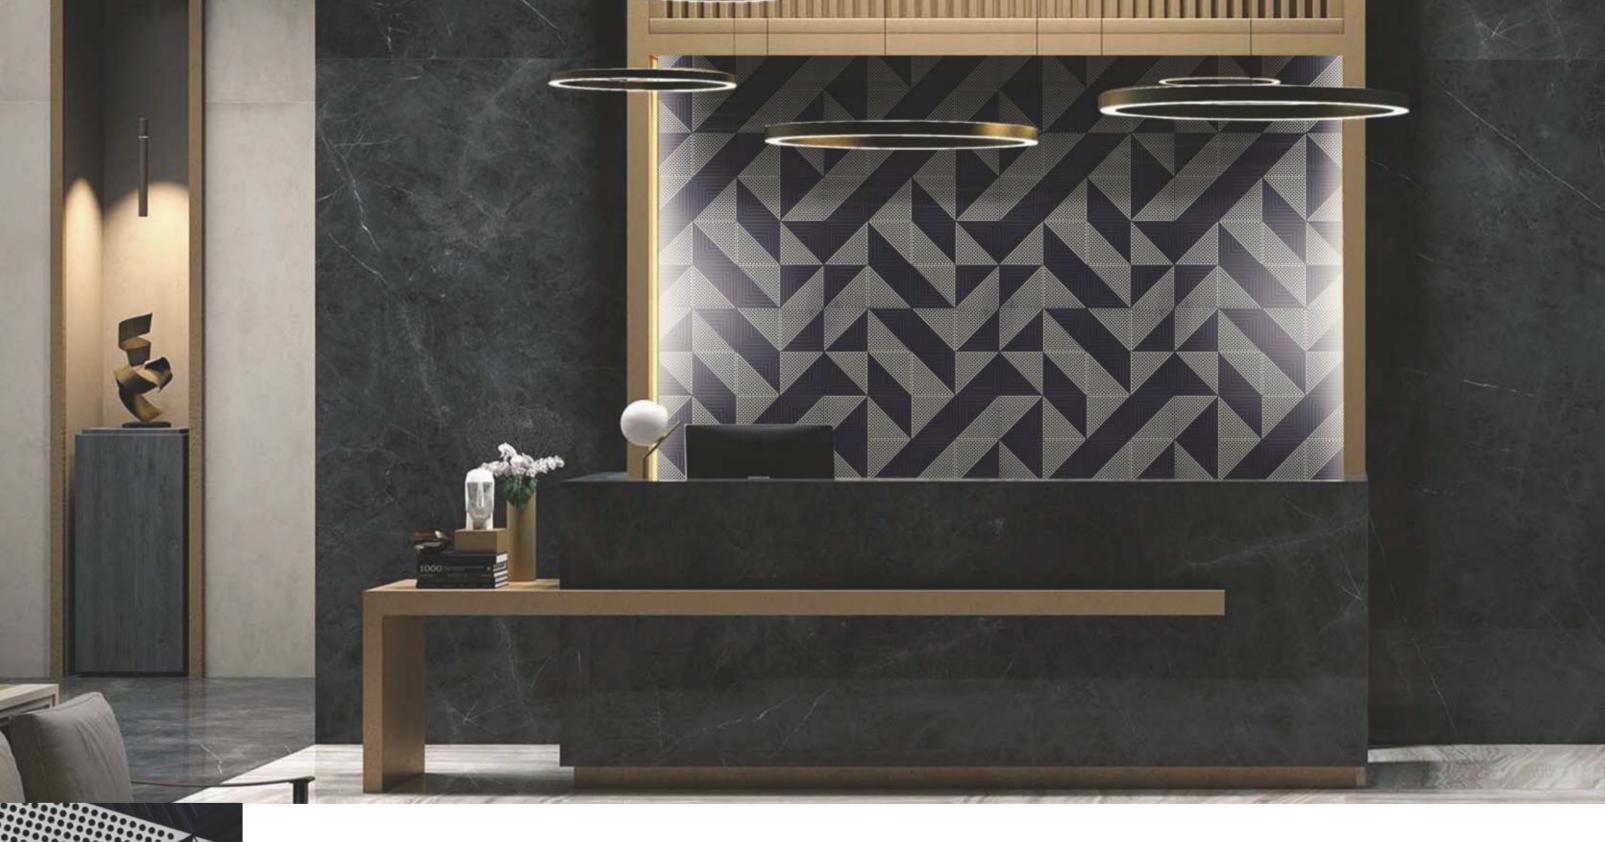

Pg. 02 > 03

The classic combination of dark and light shades brings décors to life. The design creates enchantment of the highest order.

Pg. 04 > 05

With the most alluring and classy tones of grey accompanied with a textured finish, Roche Blanc amasses unparallel brilliance effortlessly.

CCR6060009 C2 ROCHE BLANC

CCR6060010 C2 ROCHE NOIR

Pg. 08 > 09

A mélange of exotic hues and random impressions in this artifact, creates the most enchanting sights for all to witness.

With two subtle shades of brown to offer, Creativó is transforming interiors into exquisite sights with a touch of finesse and creativity.