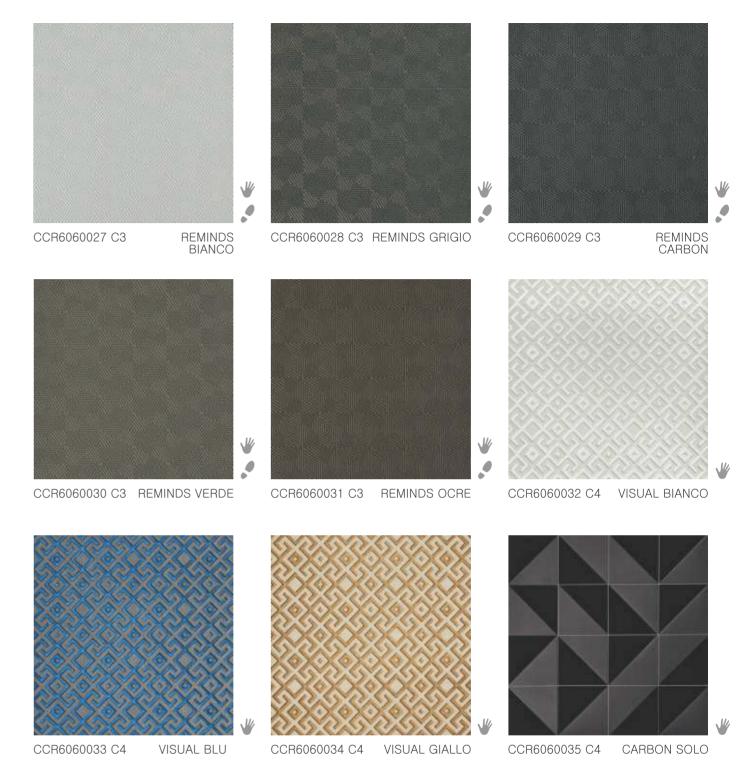

CREATIVÓ

CCR6060027 C3 REMINDS BIANCO

Pg. 22 > 23

Creativó gives you options to embrace urbanity with a combination of subtle shades and eye-catchy textures. These designs can give your space the necessary style and panache.

CREATIVÓ

CCR6060029 C3 REMINDS CARBON

CCR6060030 C3 REMINDS VERDE

Pg. 24 > 25

The dark brown color brings inherent elegance with this article that is capable of creating distinct, stylish and jaw-dropping décors.

Pg. 26 > 27

Creativo's designs are trendsetting impressions that give décors the necessary oomph. Just as these white and blue colored articles are inspirations for future trends.

Pg. 28 > 29

An eccentric design that speaks volume of style and poise is here to give every other décor a run for its money. The deep aesthetics are sure to spread positive vibes all around.

Pg. 30 > 31

Carbon Solo conjures up the flair and refinement related to dark shades in the best possible way. It gives spaces a unique feel and appearance.