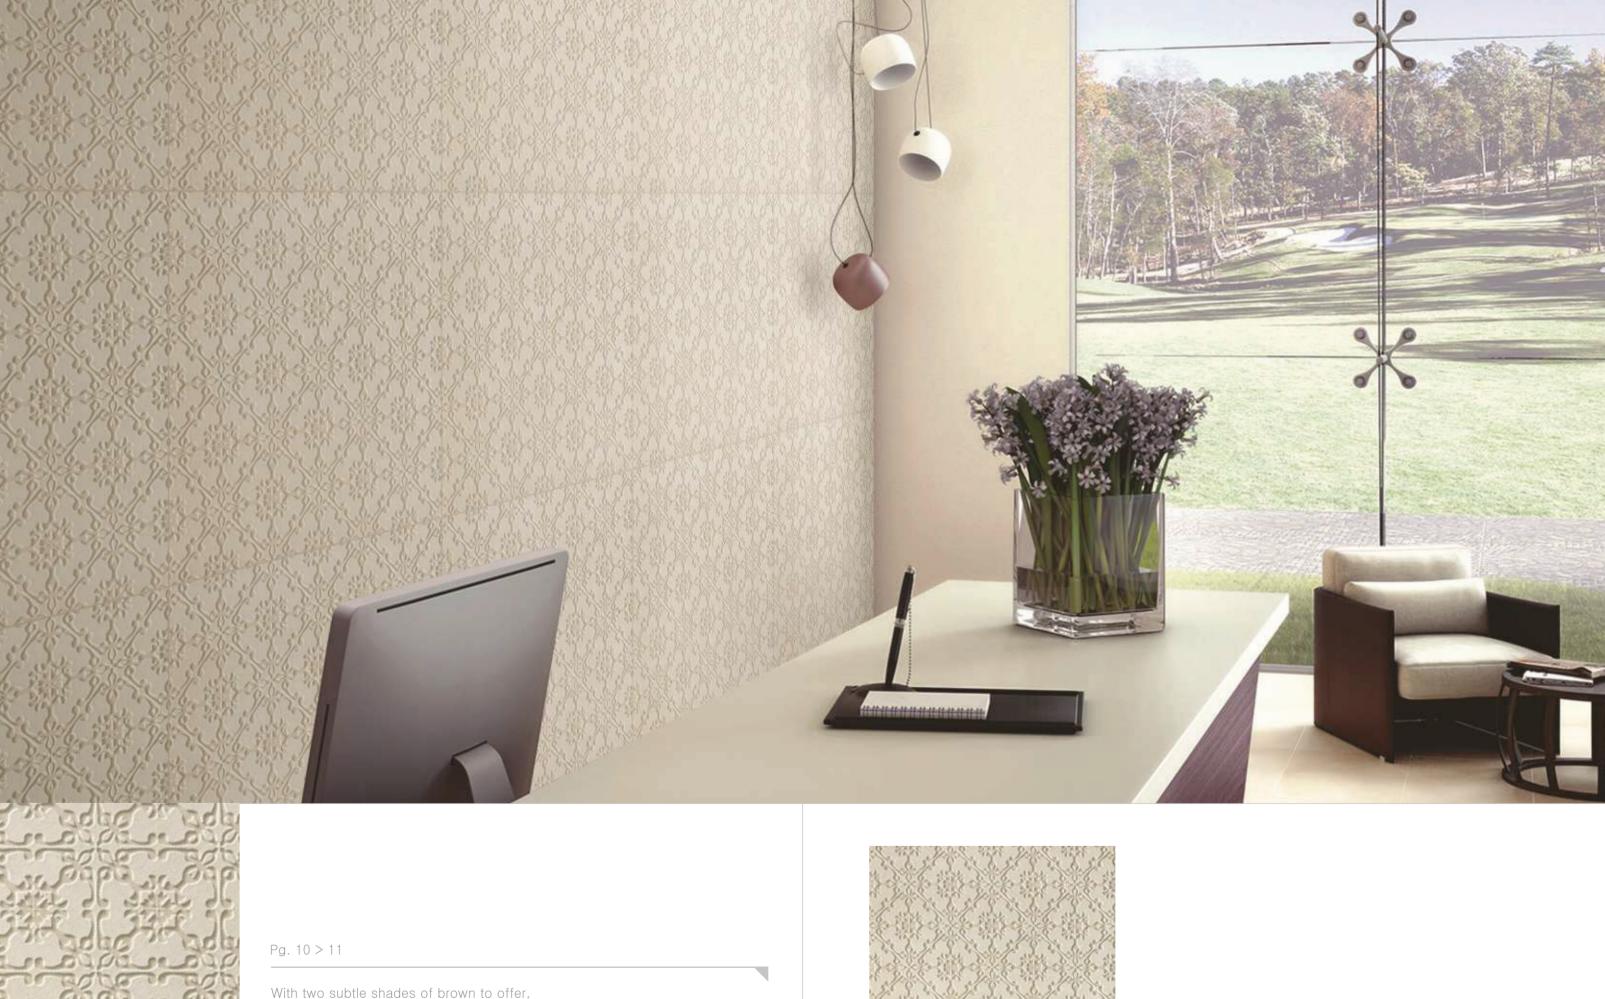

CCR6060009 C2 ROCHE BLANC

CCR6060010 C2 ROCHE NOIR

Pg. 08 > 09

A mélange of exotic hues and random impressions in this artifact, creates the most enchanting sights for all to witness.

With two subtle shades of brown to offer, Creativó is transforming interiors into exquisite sights with a touch of finesse and creativity.