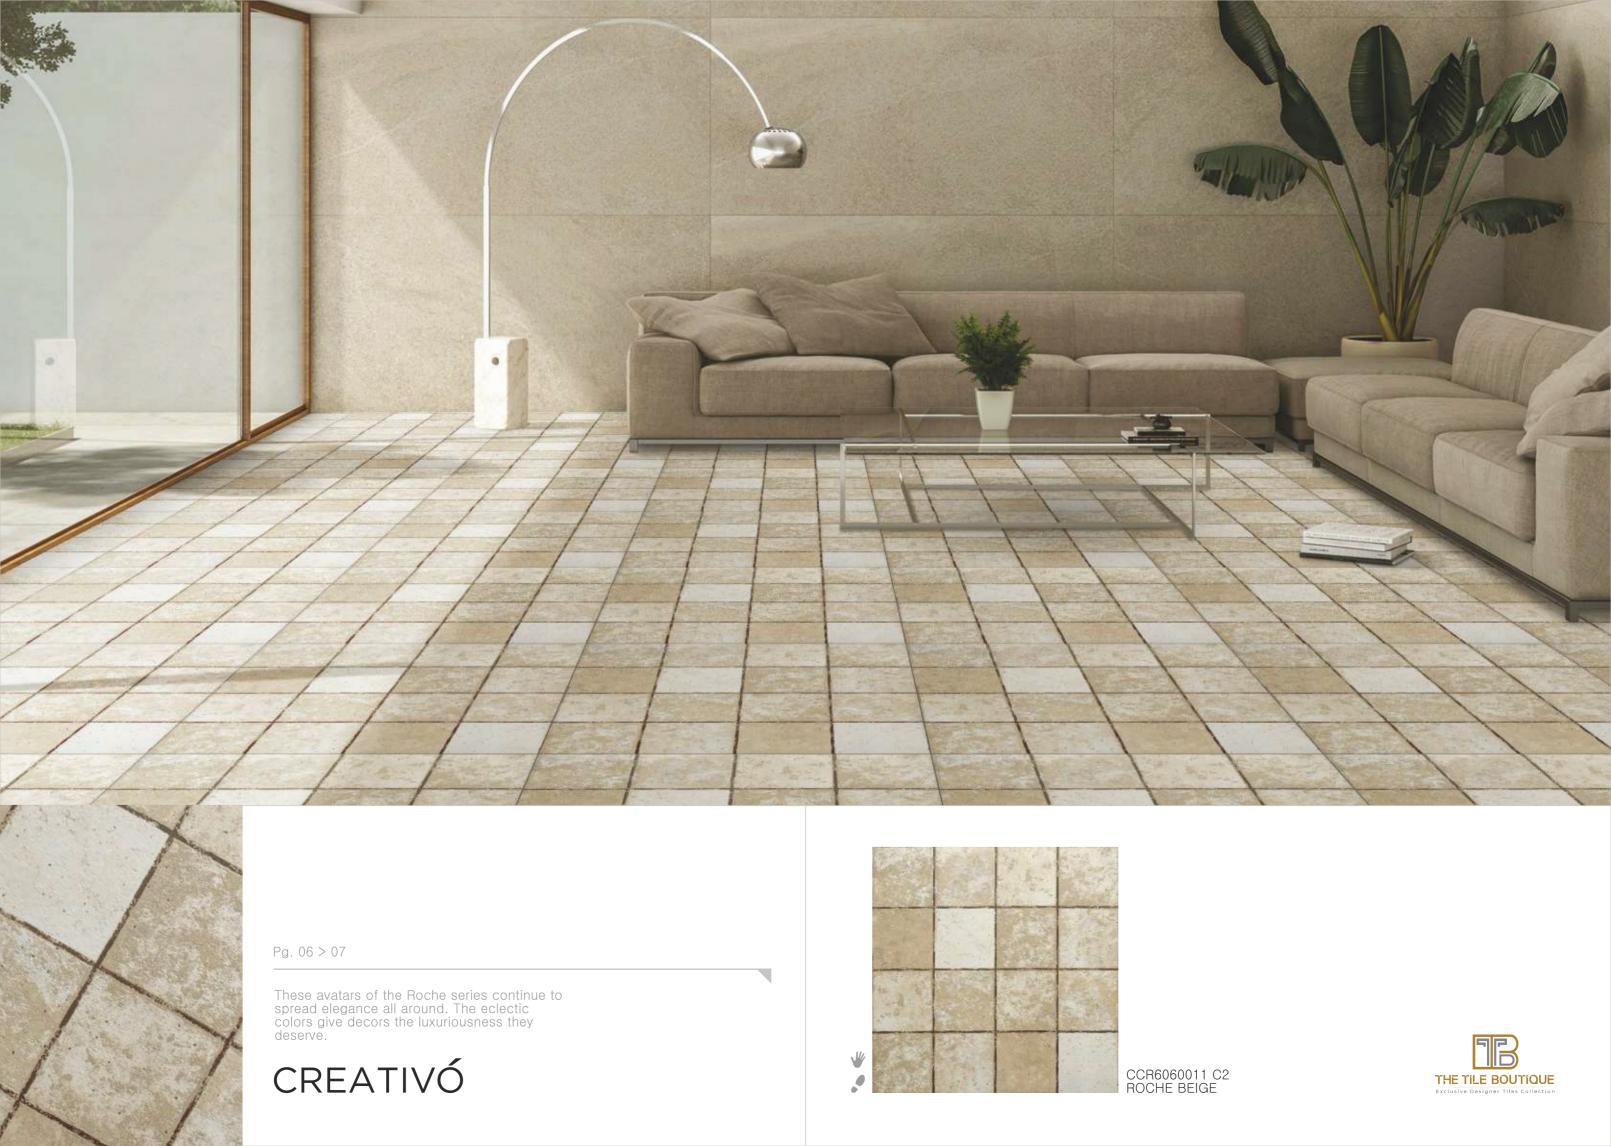

# CREATIVÓ

Ceramic Fashion Studio takes pride in introducing fresh and eccentric designer tiles every year. Our new collection, aptly named Creativo, is an epitome of ingenuity and exclusivity. Ready to sweep you off your feet, Creativo is poised to compliment décors in an important yet not overpowering manner. Crafted specifically for people that understand the motive and idea behind art, this collection is a rendition of modern art showcased on designer tiles. The eye-catchy designs and vibrant colors of Creativo invoke pleasant feelings all around and uplift aesthetics seamlessly. Ceramic Fashion Studio's Creativo is all set to change the outlook on floor tiles with its creativity and artistry.

Pg. 02 > 03

The classic combination of dark and light shades brings décors to life. The design creates enchantment of the highest order.

Pg. 04 > 05

With the most alluring and classy tones of grey accompanied with a textured finish, Roche Blanc amasses unparallel brilliance effortlessly.

CCR6060009 C2 ROCHE BLANC

CCR6060010 C2 ROCHE NOIR

Pg. 08 > 09

A mélange of exotic hues and random impressions in this artifact, creates the most enchanting sights for all to witness.

With two subtle shades of brown to offer, Creativó is transforming interiors into exquisite sights with a touch of finesse and creativity.