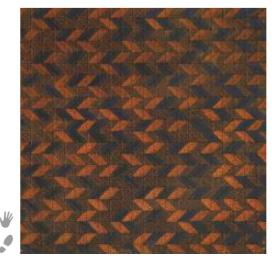

CREATIVÓ

CCR6060017 C4 STONEWORK SAND

The design creates an awe-inspiring and spellbinding spectacle in its vicinity. The orange tone of the design stands out in the most elegant way.

CCR6060019 C3 ORIGAMI BROWN