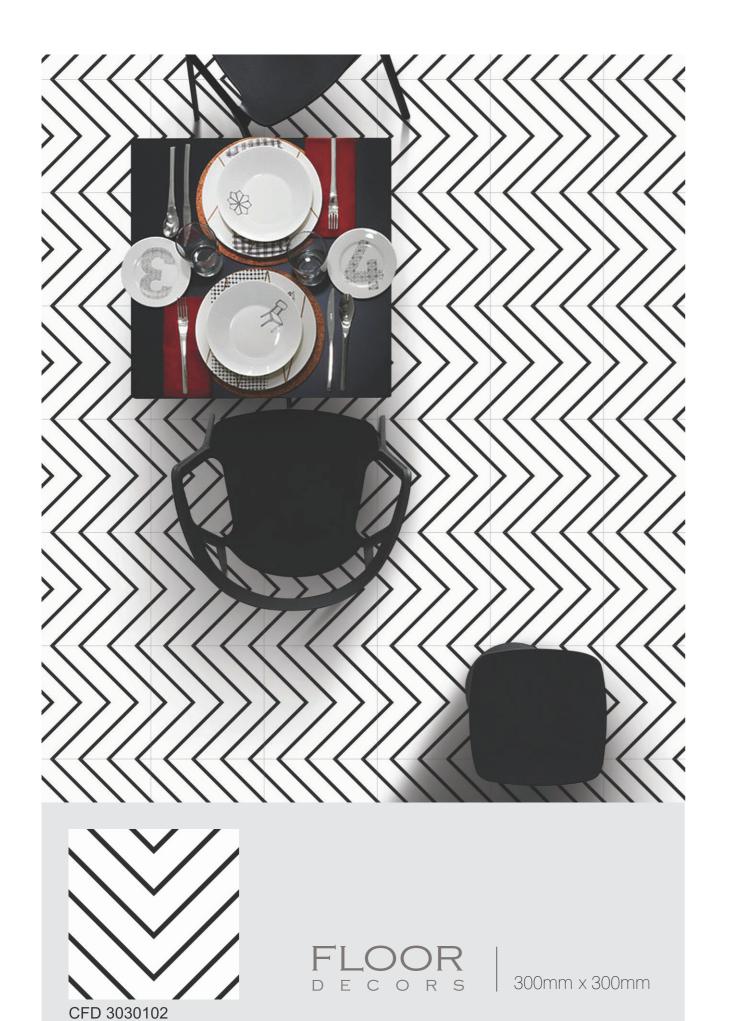

300 M M X 300 M M

300mm x 300mm 

OR

()

DECORS

F

FLOOR

D E C O R S 300mm x 300mm